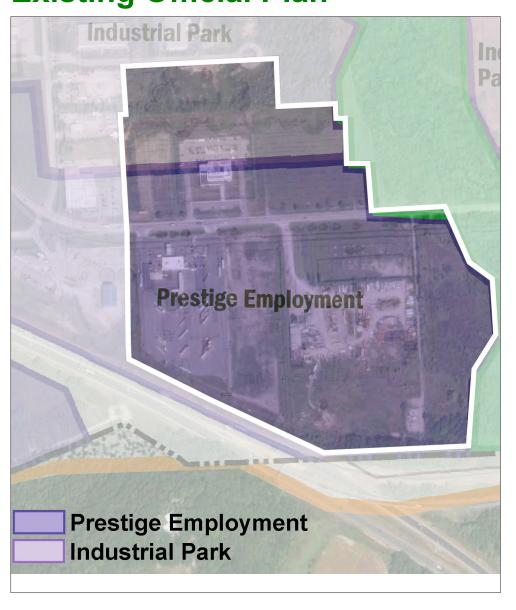

## **District 8. Interchange District**

**Draft Option A** 

**Draft Option B** 

District 9. Mixed-Use & Residential (Option A) Mixed-Use & Employment (Option B)

**Existing Official Plan** 

**Draft Option A** 

Mixed-Use Medium Density

**Mixed-Use Medium Density** 

**Draft Option B** 9. Mixed-Use & Employment 1

**Mixed-Use Medium Density** 