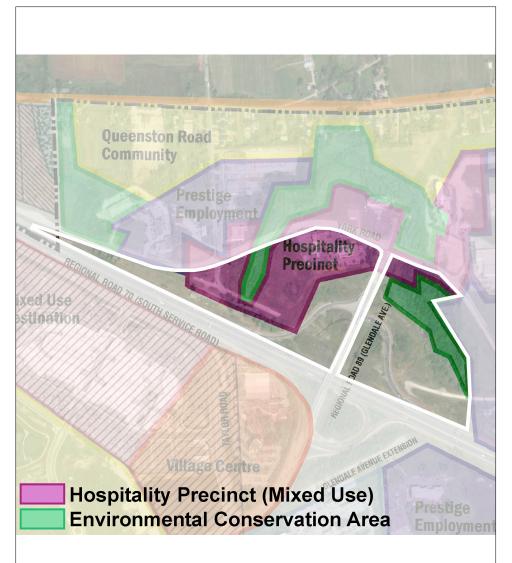

## Draft Land Use Plans - Districts with Varying Options Like Don't Like Comments