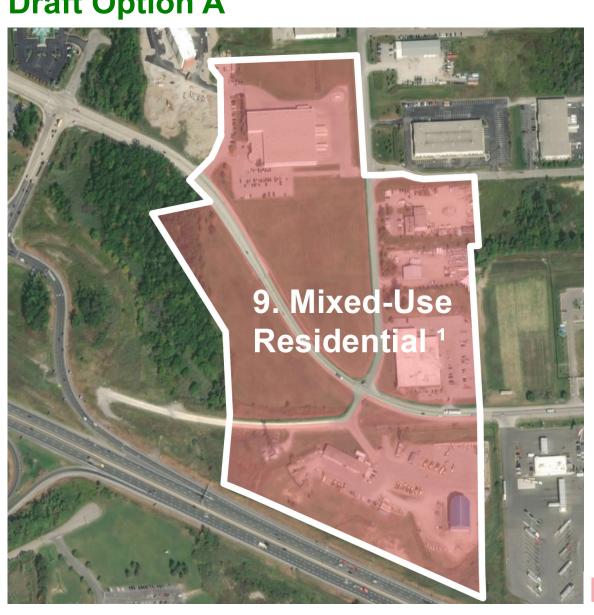

## **District 8. Interchange District**

**Draft Option A** 

**Draft Option B** 

District 9. Mixed-Use & Residential (Option A) Mixed-Use & Employment (Option B)

**Existing Official Plan** 

**Draft Option A** 

Mixed-Use Medium Density

**Mixed-Use Medium Density** 

**Draft Option B** 9. Mixed-Use & Employment 1

**Mixed-Use Medium Density** 