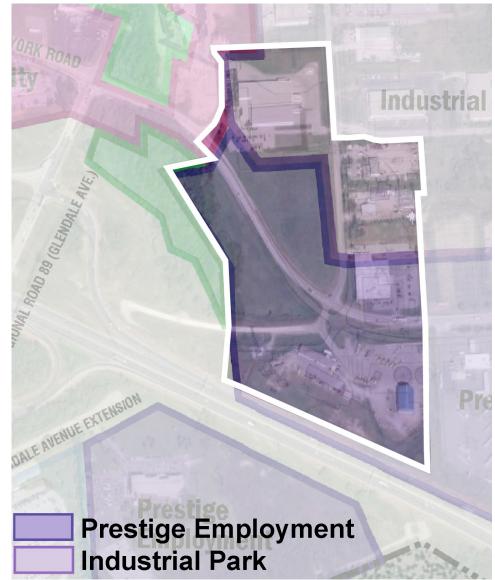

## Draft Land Use Plans - Districts with Varying Options Like Don't Like Comments