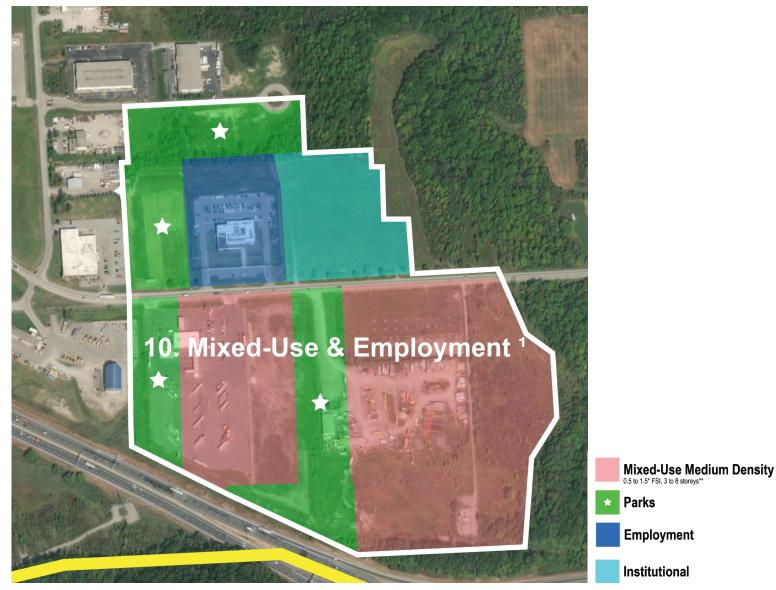

## District 10. Mixed-Use & Employment (Option A) Mixed-Use & Institutional (Option B)

**Existing Official Plan** 

**Draft Option A** 

Parks Employment Institutional

**Draft Option B** 10. Mixed-Use & Institutional Potential Site for Elementary & High

**Mixed-Use Medium Density** ★ Parks