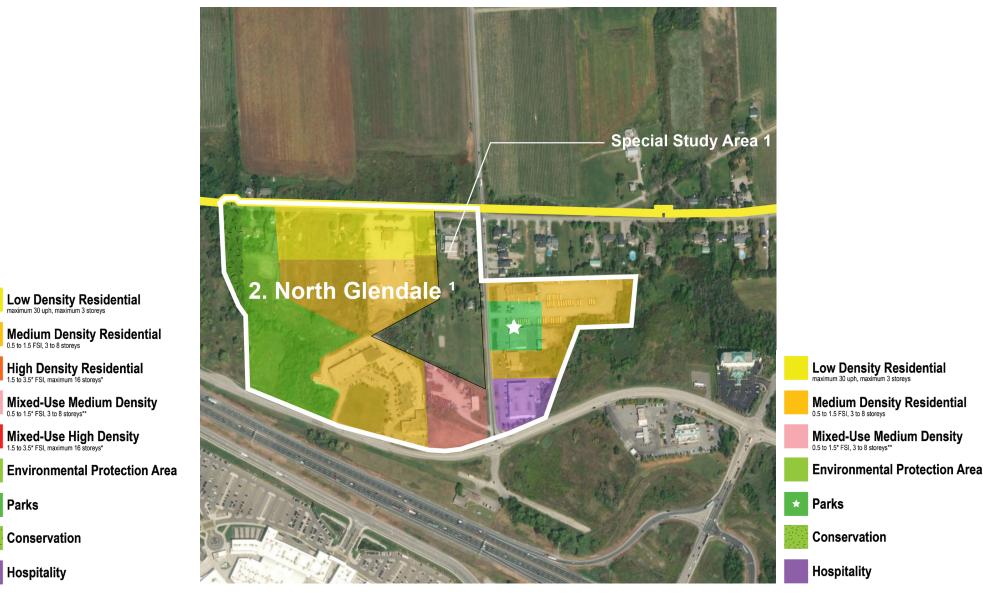

### **District 2. North Glendale**

**Existing Official Plan** 

**Draft Option A** 

**Draft Option B** 