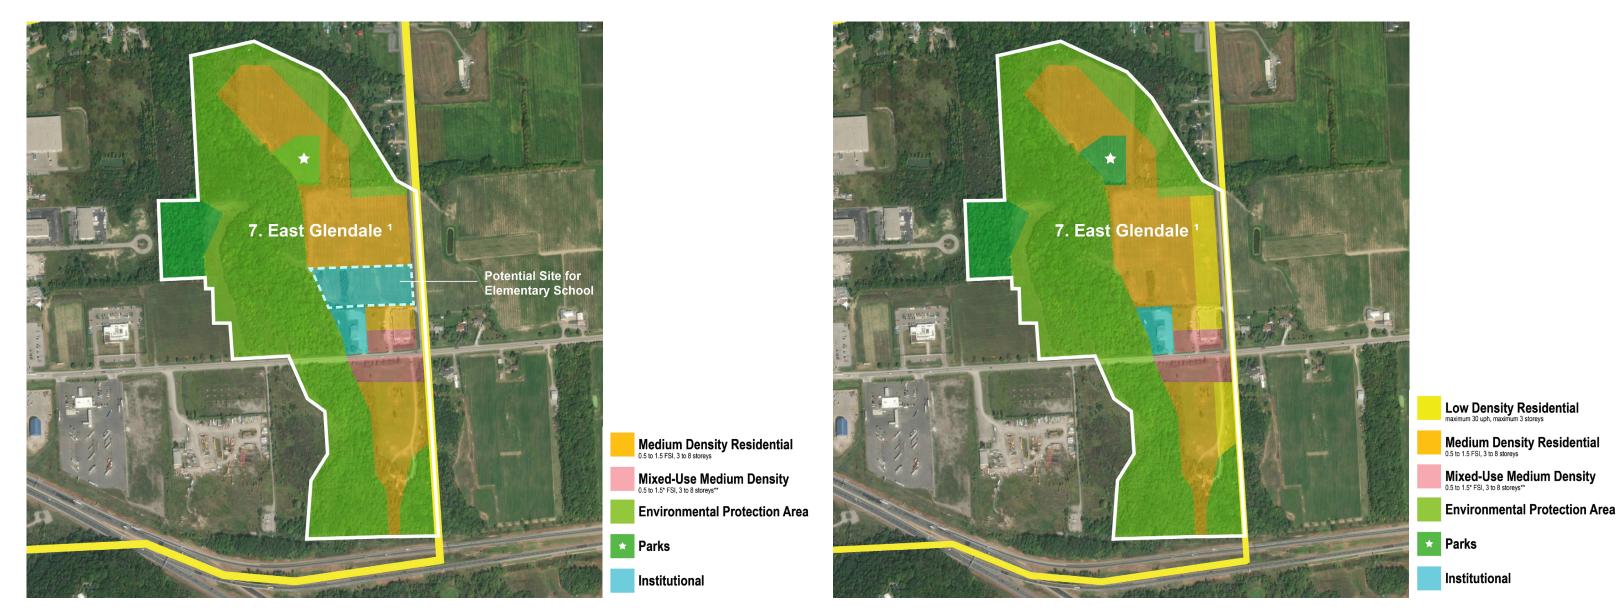

# **District 7. East Glendale**

**Existing Official Plan** 

**Draft Option A** 

IBI 🔓 GOLDER

**Glendale Niagara District Plan Study, Phase Two PIC #2, March 27, 2019**