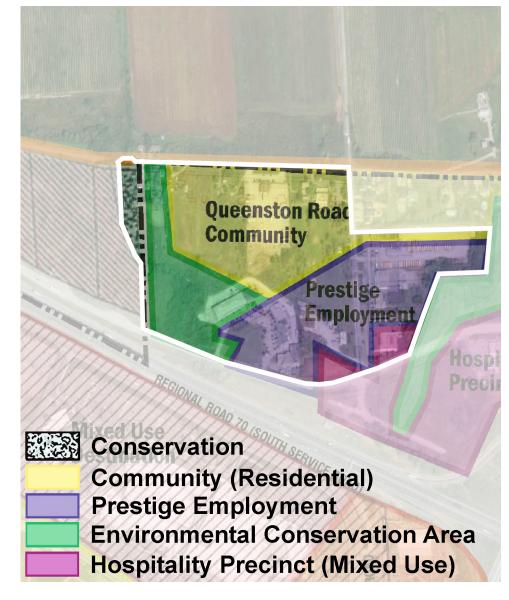

#### **District 4. Hospitality District**

#### **Existing Official Plan**

#### **Draft Option A**

#### **Draft Option B**

Conservation

Hospitality

**District 5. Employment Area (Option A) Employment Area & Mixed-Use (Option B) Existing Official Plan Draft** Option A **Draft Option B** 

5. Employment Area & Mixed-Use

**Environmental Protection Area** 

**Draft Option B** 

Employment **Environmental Protection Area Mixed-Use Medium Density** 