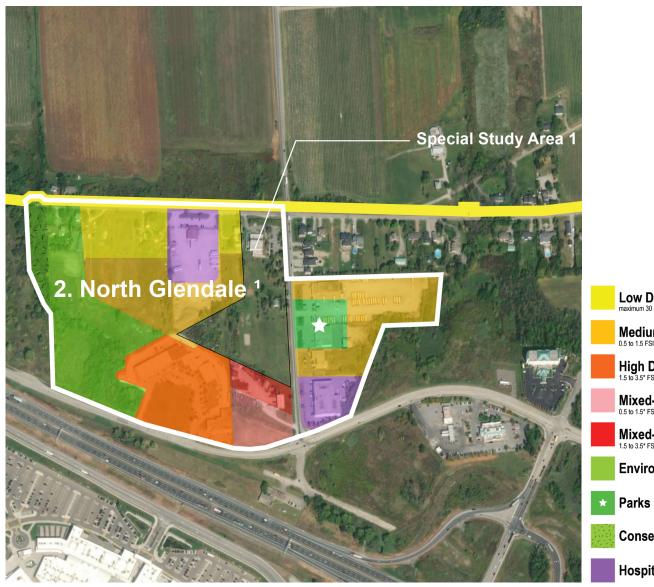

### **District 2. North Glendale**

**Existing Official Plan** 

**Draft Option A** 

**Draft Option B** 