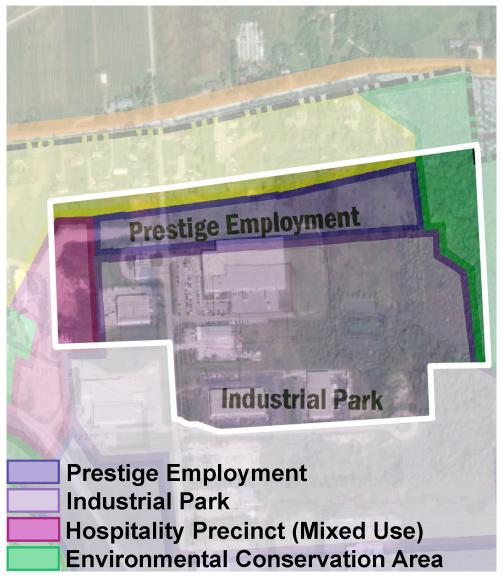

#### **Draft Option B**

Conservation

Hospitality

**District 5. Employment Area (Option A) Employment Area & Mixed-Use (Option B) Existing Official Plan Draft** Option A **Draft Option B** 

5. Employment Area & Mixed-Use

**Environmental Protection Area** 

**Draft Option B** 

Employment **Environmental Protection Area Mixed-Use Medium Density** 