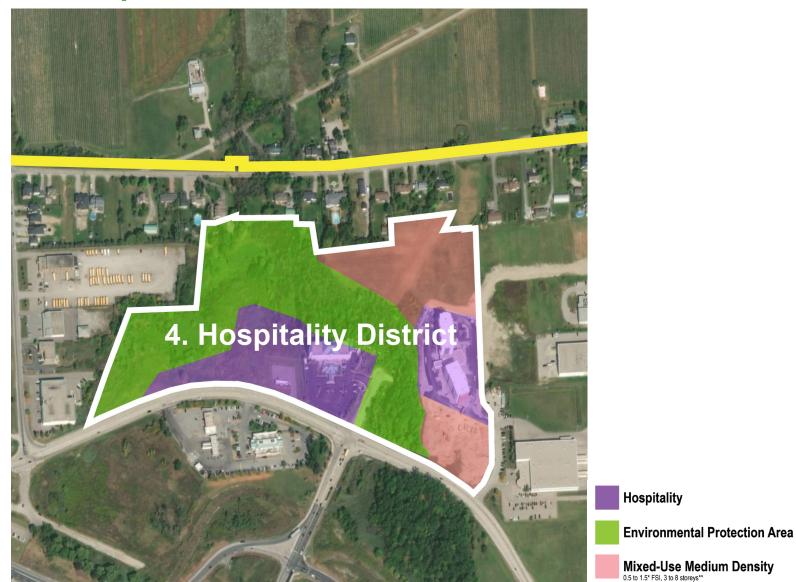

#### **District 4. Hospitality District**

#### **Draft Option B**

Conservation

Hospitality

**District 5. Employment Area (Option A) Employment Area & Mixed-Use (Option B) Existing Official Plan Draft** Option A **Draft Option B** 

5. Employment Area & Mixed-Use

**Environmental Protection Area** 

**Draft Option B** 

Employment **Environmental Protection Area Mixed-Use Medium Density** 