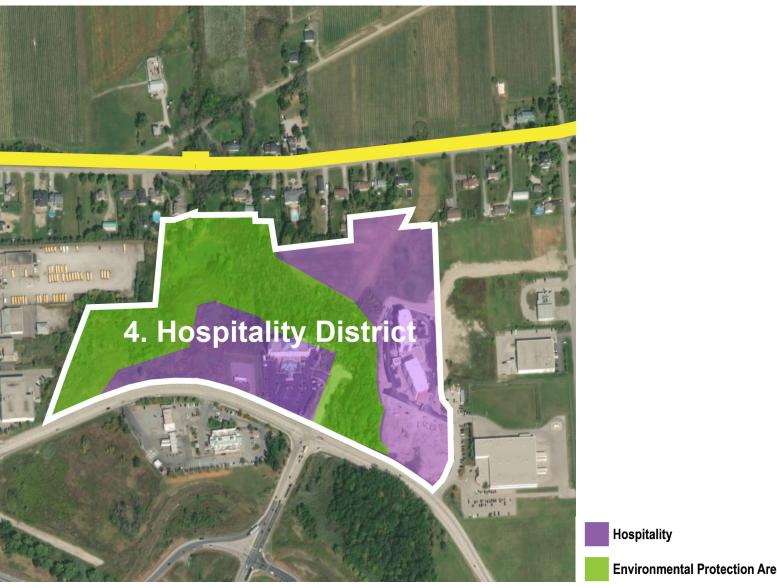

## **Draft Land Use Plans - Districts with Varying** Options Like Don't Like Comments

### **District 2. North Glendale**

**Existing Official Plan** 



**Draft Option A** 



**Draft Option B** 



#### **District 4. Hospitality District**

#### **Existing Official Plan**



#### **Draft Option A**



#### **Draft Option B**

Conservation

Hospitality



**District 5. Employment Area (Option A) Employment Area & Mixed-Use (Option B) Existing Official Plan Draft** Option A **Draft Option B** 





5. Employment Area & Mixed-Use

**Environmental Protection Area** 



**Draft Option B** 

Employment **Environmental Protection Area Mixed-Use Medium Density** 

# **District 7. East Glendale**

**Existing Official Plan** 



**Draft Option A** 



IBI 🔓 GOLDER

**Glendale Niagara District Plan Study, Phase Two PIC #2, March 27, 2019**