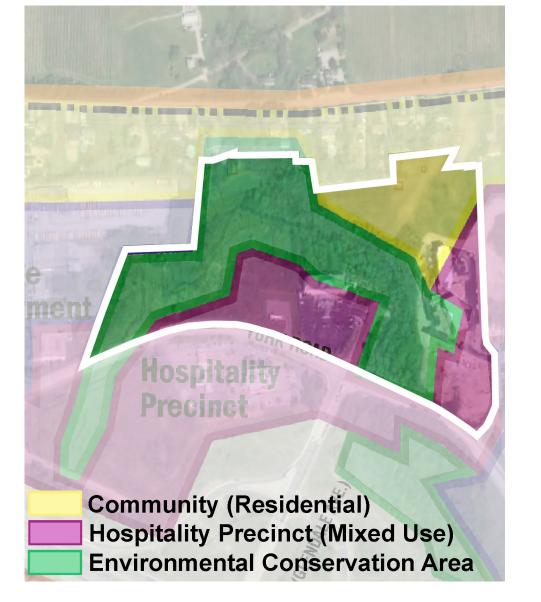

## **Draft Land Use Plans - Districts with Varying** Options Like Don't Like Comments

### **District 2. North Glendale**

**Existing Official Plan** 



**Draft Option A** 



**Draft Option B** 



#### **District 4. Hospitality District**

#### **Existing Official Plan**



#### **Draft Option A**



#### **Draft Option B**

Conservation

Hospitality



**District 5. Employment Area (Option A) Employment Area & Mixed-Use (Option B) Existing Official Plan Draft** Option A **Draft Option B** 





5. Employment Area & Mixed-Use

**Environmental Protection Area** 



**Draft Option B** 

Employment **Environmental Protection Area Mixed-Use Medium Density** 

# **District 7. East Glendale**

**Existing Official Plan** 



**Draft Option A** 



IBI 🔓 GOLDER

**Glendale Niagara District Plan Study, Phase Two PIC #2, March 27, 2019**