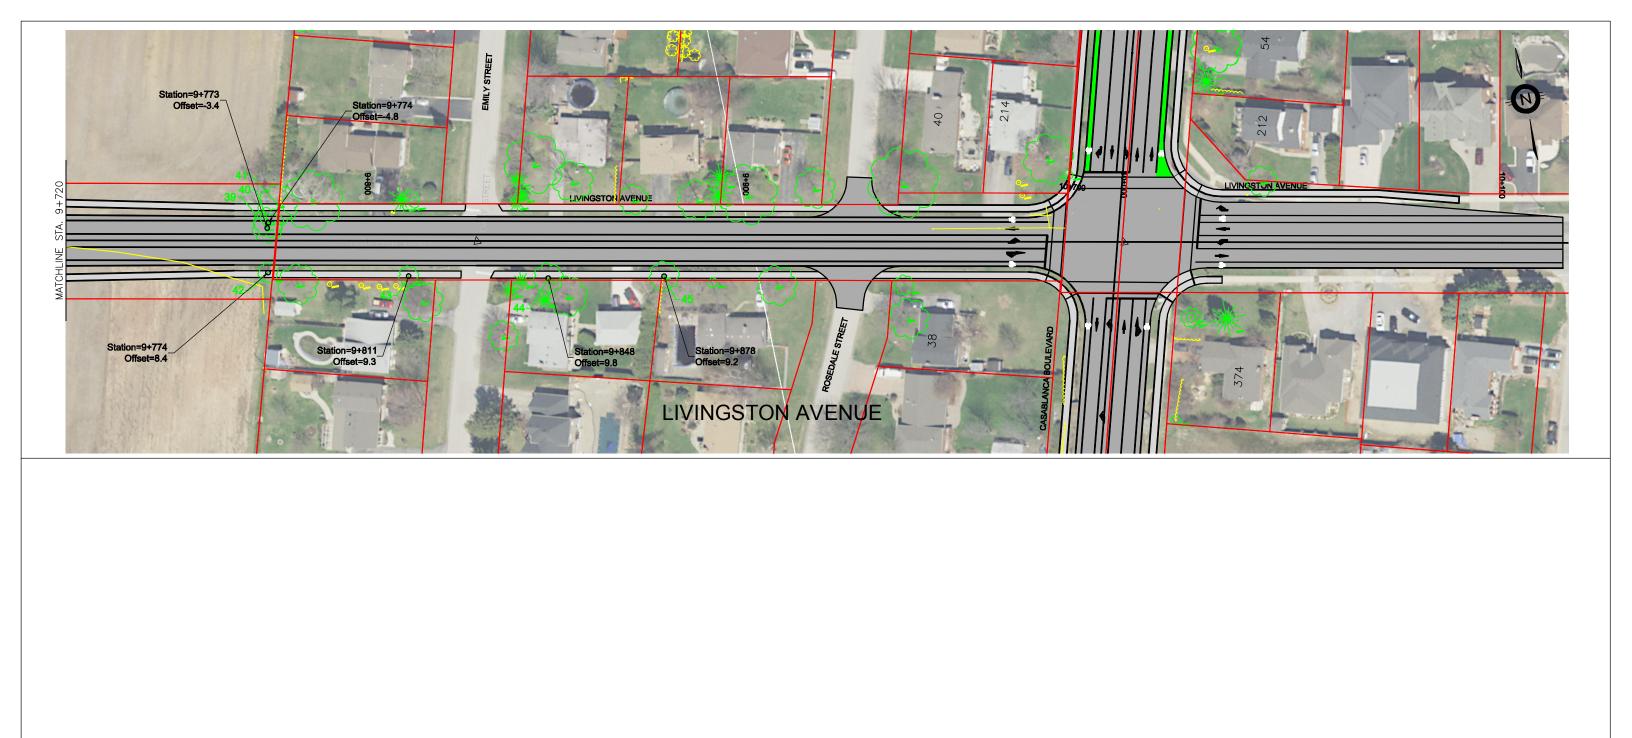

| 00                        | CONSULTANT FILE No. 18-7650 |            |      |  |
|---------------------------|-----------------------------|------------|------|--|
|                           | TE                          | 2018-10-24 |      |  |
|                           | ALE                         | AS SHOWN   |      |  |
| STA. 9+720 TO STA. 10+116 |                             |            |      |  |
| TREE INVENTORY PLAN       | F. No.                      | #          |      |  |
| DV                        | G No.                       |            | REV. |  |
|                           |                             | 3          | 0    |  |