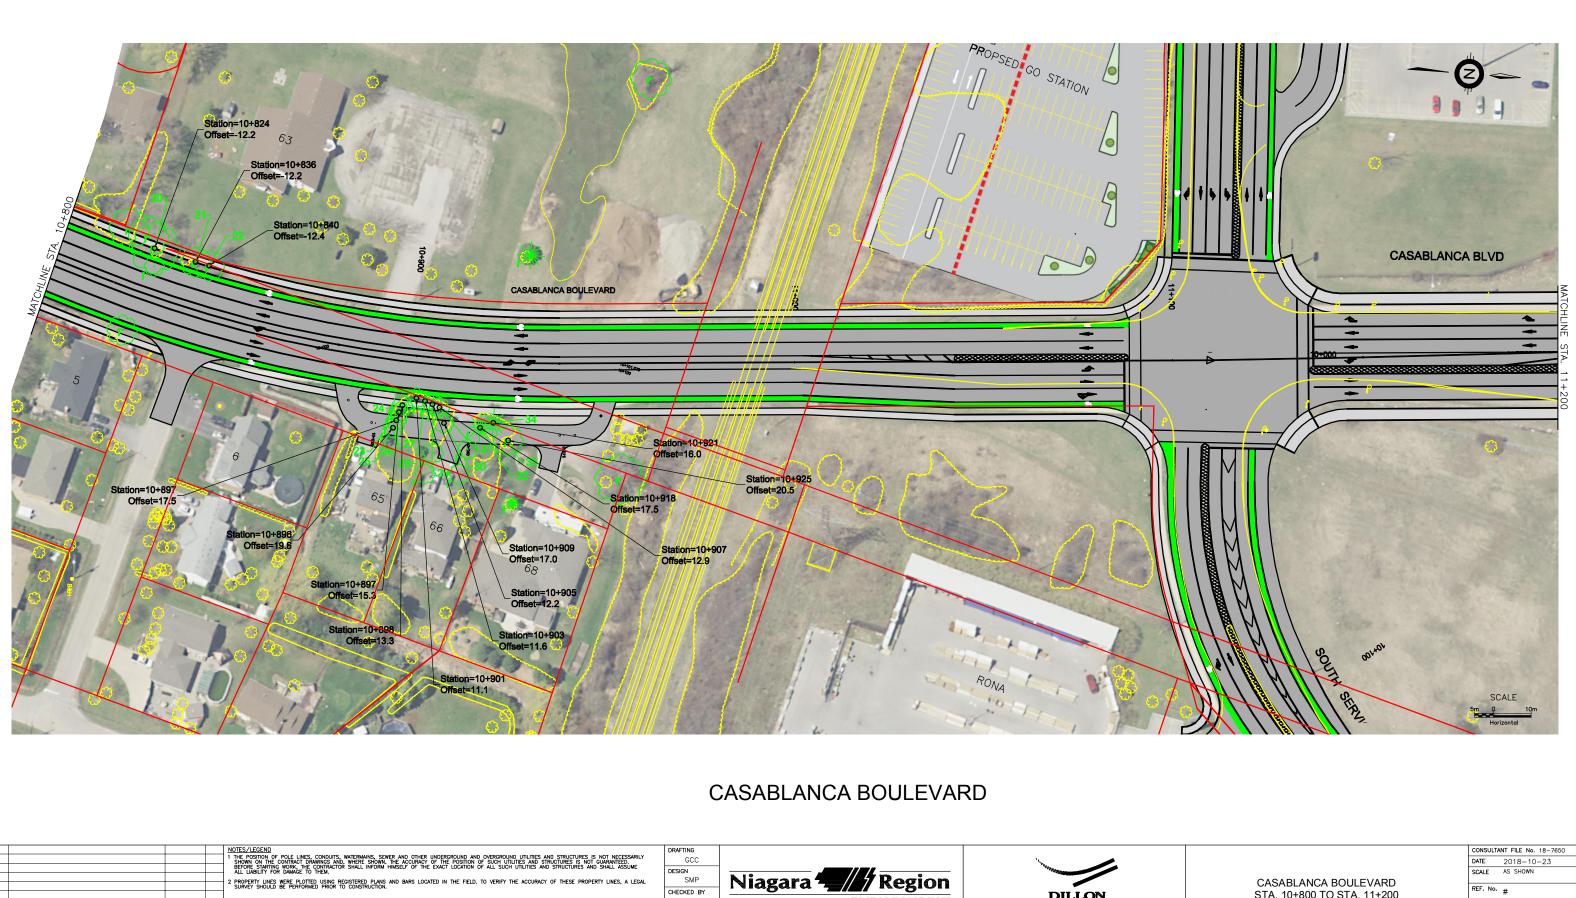

## **Conceptual Tree Removal Mapping**

| TA. | 10+800   | TO S | STA. | 11+20 |
|-----|----------|------|------|-------|
| T   | REE INVE | ENTO | RY P | LAN   |

DWG No.

2

|                      |       | NOTES/LEGEND                                                                                                                                                                                                                                                                                                                                                                                                       | DRAFTING    |                           |            |
|----------------------|-------|--------------------------------------------------------------------------------------------------------------------------------------------------------------------------------------------------------------------------------------------------------------------------------------------------------------------------------------------------------------------------------------------------------------------|-------------|---------------------------|------------|
|                      |       | 1 THE POSITION OF POLE LINES, CONDUTS, WATERWANDS, SEWER AND OTHER UNDERGOUND AND OVERGROUND UTILITIES AND STRUCTURES IS NOT NECESSARLY<br>SHOWN ON THE CONTRACT DRAWINGS AND, WHERE SHOWN, THE ACCURACY OF THE POSITION OF SUCH UTILITES AND STRUCTURES IS NOT GUARANTEED.<br>BEFORE STARTING WORK, THE CONTRACTOR SHALL INFORM INSELF OF THE EXACT LOCATION OF ALL SUCH UTILITES AND STRUCTURES AND SHALL ASSUME | GCC         |                           | \          |
|                      |       | BEFORE STARTING WORK, THE CONTRACTOR SHALL INFORM HINSELF OF THE EXACT LOCATION OF ALL SUCH UTILITIES AND STRUCTURES AND SHALL ASSUME<br>ALL LUBRILITY FOR DAWAGE TO THEM.                                                                                                                                                                                                                                         | DESIGN      |                           | "Nummer    |
|                      |       |                                                                                                                                                                                                                                                                                                                                                                                                                    | SMP         | Niagara <b>10 D</b> ogion |            |
|                      |       | 2 PROPERTY LINES WERE PLOTTED USING REGISTERED PLANS AND BARS LOCATED IN THE FIELD. TO VERIFY THE ACCURACY OF THESE PROPERTY LINES, A LEGAL<br>SURVEY SHOULD BE PERFORMED PRIOR TO CONSTRUCTION.                                                                                                                                                                                                                   |             | Niagara 🔫 / Region        | -          |
|                      |       |                                                                                                                                                                                                                                                                                                                                                                                                                    | CHECKED BY  |                           | DILLON     |
|                      |       |                                                                                                                                                                                                                                                                                                                                                                                                                    | SMP         | PUBLIC WORKS              | CONSULTING |
| ISSUED FOR YYYY-MM-D | d xxx |                                                                                                                                                                                                                                                                                                                                                                                                                    | APPROVED BY |                           |            |
| REVISION DATE        | INIT. |                                                                                                                                                                                                                                                                                                                                                                                                                    | DPM         |                           |            |