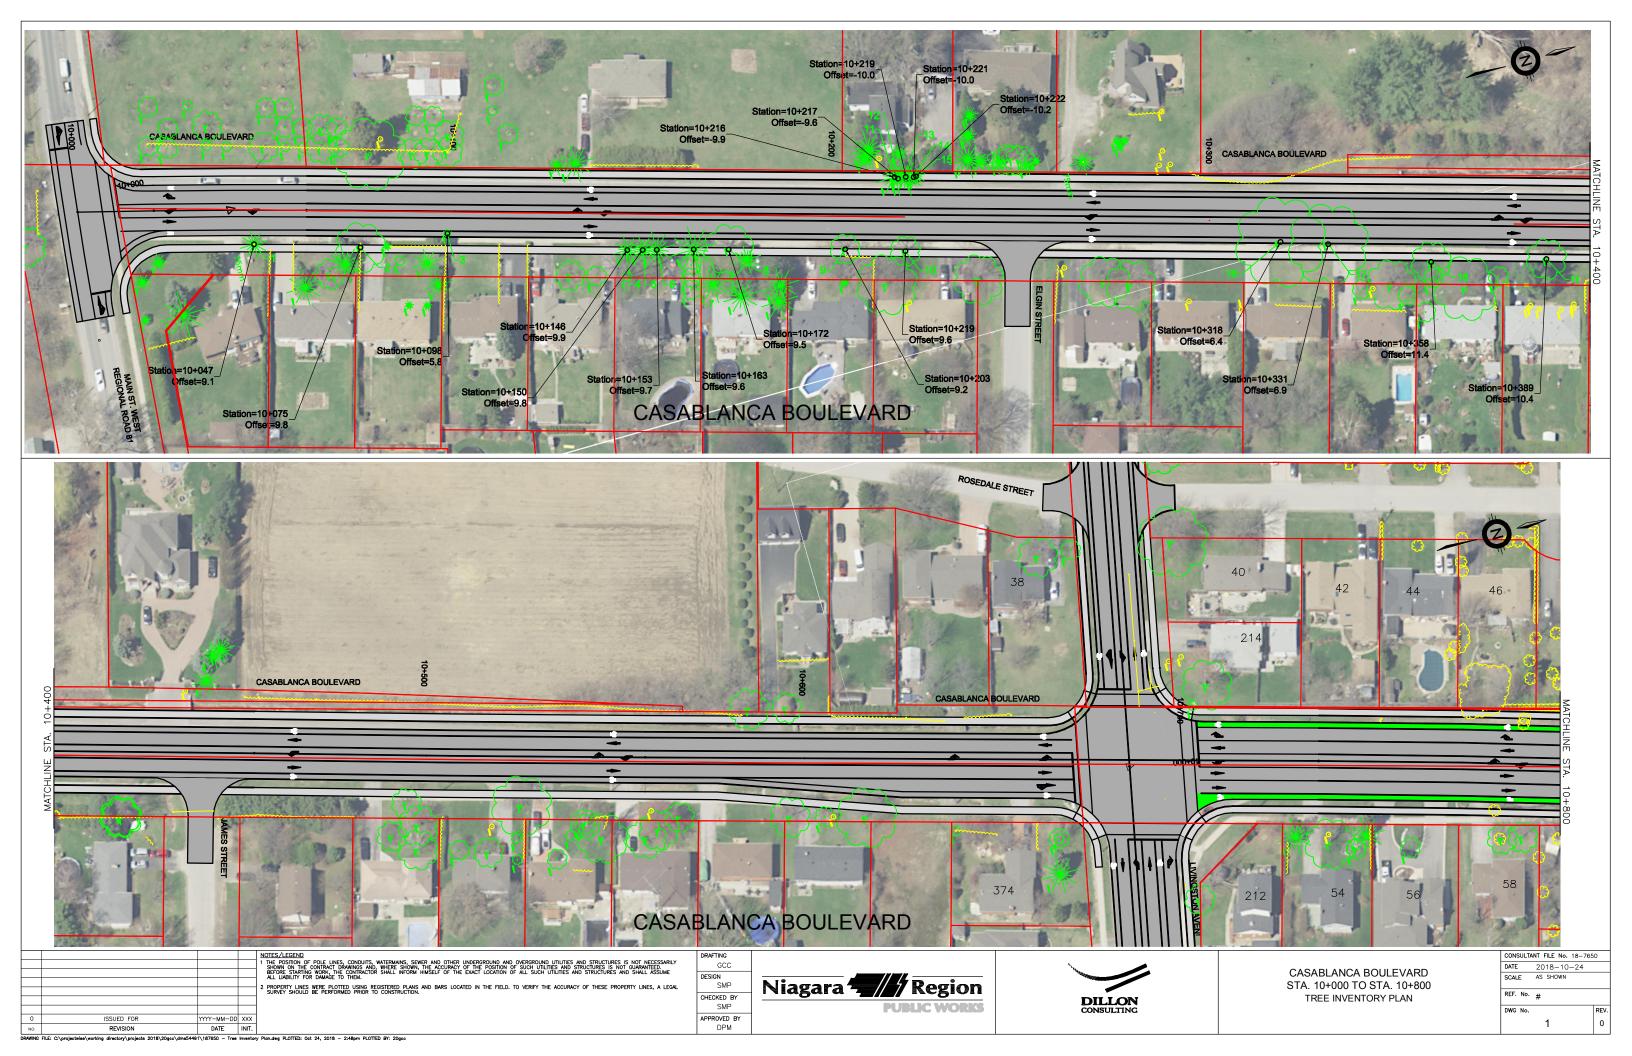

## **Conceptual Tree Removal Mapping**

| TA. | 10+800   | TO S | STA. | 11+20 |
|-----|----------|------|------|-------|
| T   | REE INVE | ENTO | RY P | LAN   |

DWG No.

2

|                      |       | NOTES/LEGEND                                                                                                                                                                                                                                                                                                                                                                                                       | DRAFTING    |                           |            |
|----------------------|-------|--------------------------------------------------------------------------------------------------------------------------------------------------------------------------------------------------------------------------------------------------------------------------------------------------------------------------------------------------------------------------------------------------------------------|-------------|---------------------------|------------|
|                      |       | 1 THE POSITION OF POLE LINES, CONDUTS, WATERWANDS, SEWER AND OTHER UNDERGOUND AND OVERGROUND UTILITIES AND STRUCTURES IS NOT NECESSARLY<br>SHOWN ON THE CONTRACT DRAWINGS AND, WHERE SHOWN, THE ACCURACY OF THE POSITION OF SUCH UTILITES AND STRUCTURES IS NOT GUARANTEED.<br>BEFORE STARTING WORK, THE CONTRACTOR SHALL INFORM INSELF OF THE EXACT LOCATION OF ALL SUCH UTILITES AND STRUCTURES AND SHALL ASSUME | GCC         |                           | \          |
|                      |       | BEFORE STARTING WORK, THE CONTRACTOR SHALL INFORM HINSELF OF THE EXACT LOCATION OF ALL SUCH UTILITIES AND STRUCTURES AND SHALL ASSUME<br>ALL LUBRILITY FOR DAWAGE TO THEM.                                                                                                                                                                                                                                         | DESIGN      |                           | "Nummer    |
|                      |       |                                                                                                                                                                                                                                                                                                                                                                                                                    | SMP         | Niagara <b>10 D</b> ogion |            |
|                      |       | 2 PROPERTY LINES WERE PLOTTED USING REGISTERED PLANS AND BARS LOCATED IN THE FIELD. TO VERIFY THE ACCURACY OF THESE PROPERTY LINES, A LEGAL<br>SURVEY SHOULD BE PERFORMED PRIOR TO CONSTRUCTION.                                                                                                                                                                                                                   |             | Niagara 🔫 / Region        | -          |
|                      |       |                                                                                                                                                                                                                                                                                                                                                                                                                    | CHECKED BY  |                           | DILLON     |
|                      |       |                                                                                                                                                                                                                                                                                                                                                                                                                    | SMP         | PUBLIC WORKS              | CONSULTING |
| ISSUED FOR YYYY-MM-D | d xxx |                                                                                                                                                                                                                                                                                                                                                                                                                    | APPROVED BY |                           |            |
| REVISION DATE        | INIT. |                                                                                                                                                                                                                                                                                                                                                                                                                    | DPM         |                           |            |