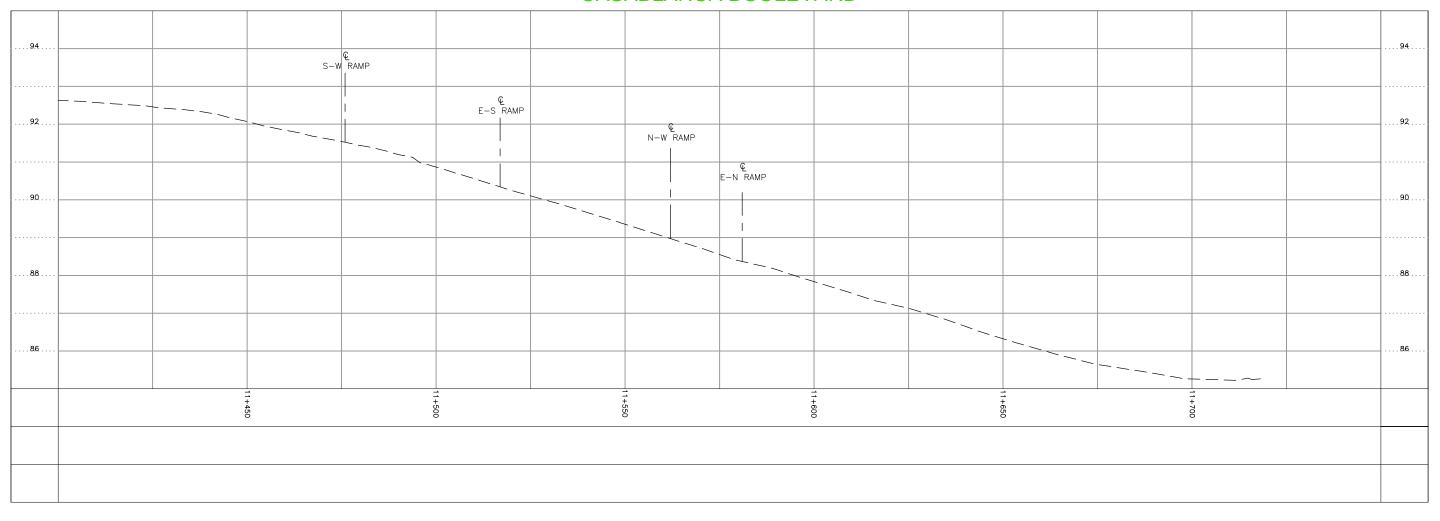

| DRAFTING    |
|-------------|
| BDL         |
| DESIGN      |
| SMP         |
| CHECKED BY  |
| SMP         |
| ADDROVED BY |

CASABLANCA BOULEVARD STA. 11+050 TO STA. 11+400 TOWN OF GRIMSBY COMPOSITE UTILITY PROFILE

| CONSULTANT FILE No. 18-7650 |            |      |  |
|-----------------------------|------------|------|--|
| DATE                        | 2018-10-11 |      |  |
| SCALE                       | AS SHOWN   |      |  |
| REF. No.                    | #          |      |  |
| DWG No.                     |            | REV. |  |
|                             | 4B         | 0    |  |