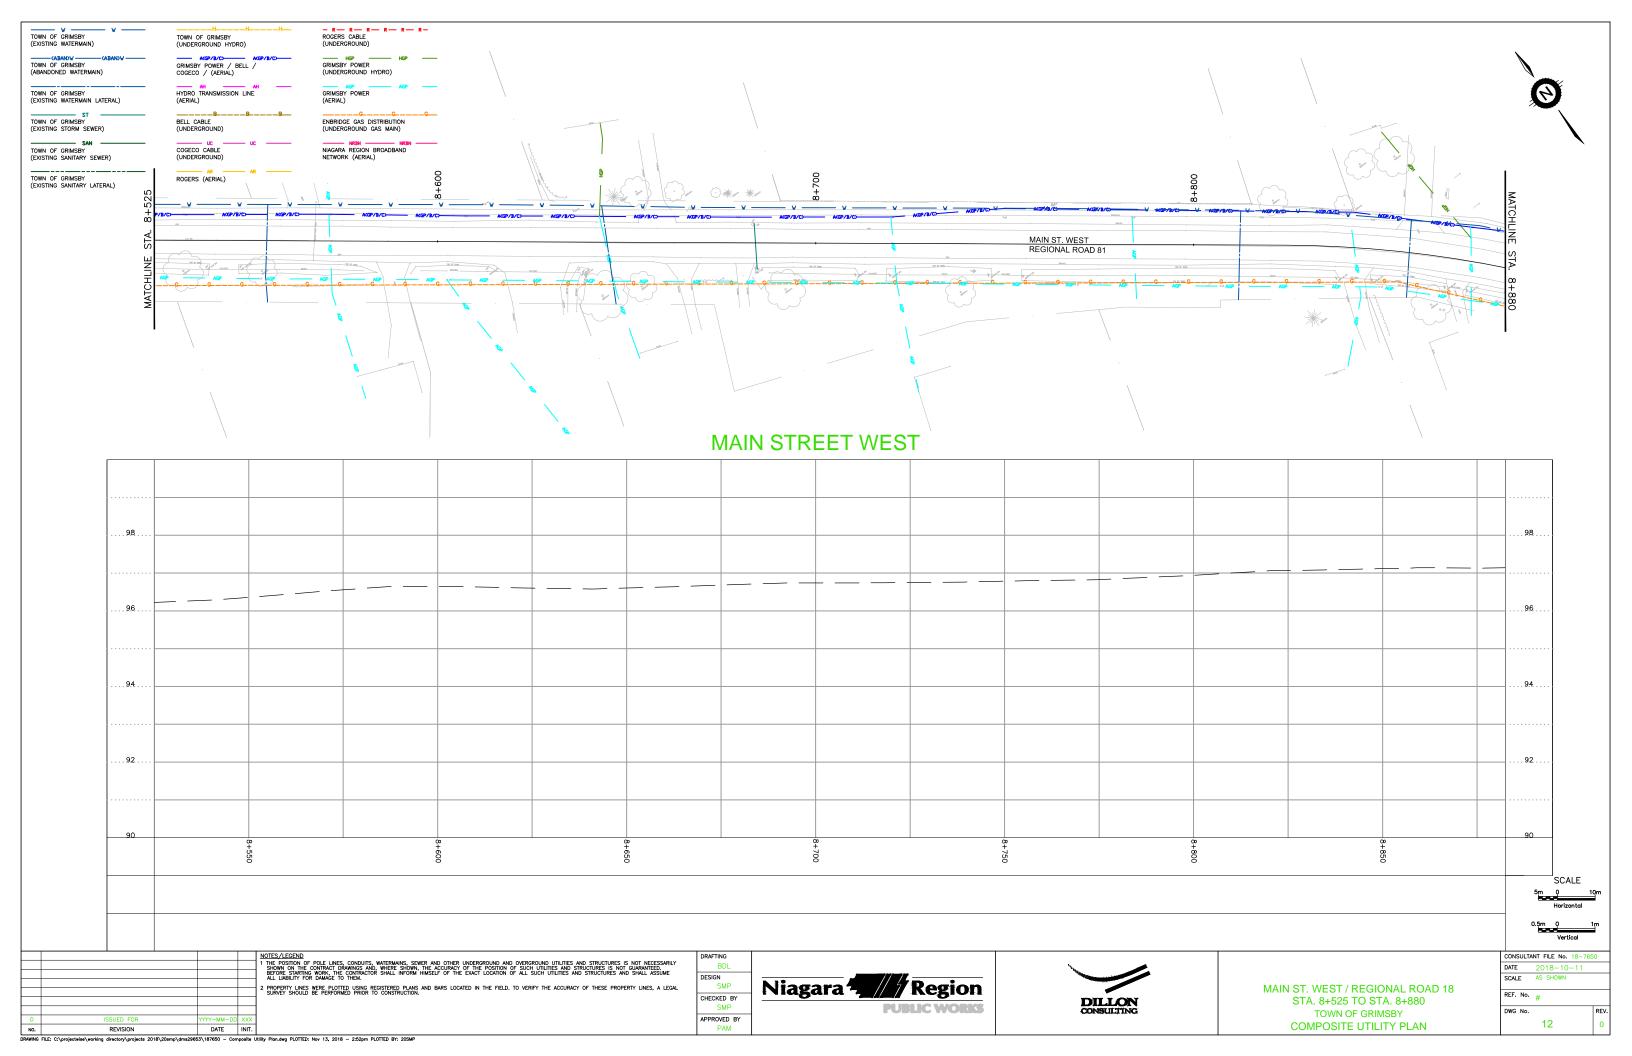

TTED USING REGISTERED PLANS AND SURVEY SHOULD BE PERFORMED PRIOR TO CONSTRUCTION.

| DRAFTING    |
|-------------|
| BDL         |
| DESIGN      |
| XXX         |
| CHECKED BY  |
| XXX         |
| APPROVED BY |





CASABLANCA BOULEVARD STA. 11+400 TO STA. 11+718 TOWN OF GRIMSBY COMPOSITE UTILITY PROFILE

| CONSULTANT FILE No. 18-7650 |                 |      |  |
|-----------------------------|-----------------|------|--|
| DATE                        | YYYY-MM-DD      |      |  |
| SCALE                       | 1:1000<br>1:100 |      |  |
|                             | 1:100           |      |  |
| REF. No.                    | #               |      |  |
| DWG No.                     |                 | REV. |  |
|                             | 5B              | 0    |  |























TOWN OF GRIMSBY (EXISTING WATERMAIN) TOWN OF GRIMSBY (UNDERGROUND HYDRO) GRIMSBY POWER / BELL / COGECO / (AERIAL) GRIMSBY POWER
(UNDERGROUND HYDRO) TOWN OF GRIMSBY (ABANDONED WATERMAIN) TOWN OF GRIMSBY (EXISTING WATERMAIN LATERAL) HYDRO TRANSMISSION LINE (AERIAL) GRIMSBY POWER (AERIAL) TOWN OF GRIMSBY (EXISTING STORM SEWER) BELL CABLE (UNDERGROUND) ENBRIDGE GAS DISTRIBUTION (UNDERGROUND GAS MAIN) COGECO CABLE (UNDERGROUND) TOWN OF GRIMSBY (EXISTING SANITARY LATERAL) ROGERS (AERIAL) 10+294.269 GO STATION SOUTH ACCESS ROAD 10+200 SCALE DRAFTING BDL CONSULTANT FILE No. 18-7650 DATE 2018-10-11
SCALE AS SHOWN DESIGN SMP Niagara Region PROPERTY LINES WERE PLOTTED USING REGISTERED PLANS AND BARS LOCATED IN THE FIELD. TO VERIFY THE ACCURACY OF THESE PROPERTY LINES, A LEGAL SURVEY SHOULD