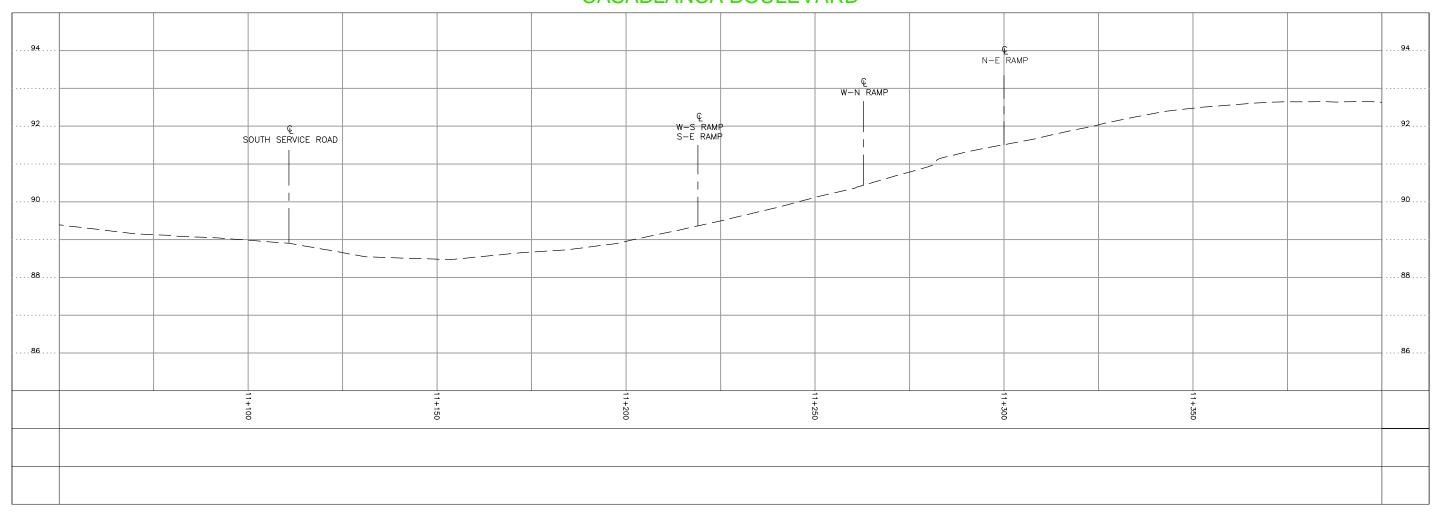

| DRAFTING    |
|-------------|
| BDL         |
| DESIGN      |
| SMP         |
| CHECKED BY  |
| SMP         |
| ADDROVED BY |

CASABLANCA BOULEVARD STA. 11+050 TO STA. 11+400 TOWN OF GRIMSBY COMPOSITE UTILITY PROFILE

| CONSULTANT FILE No. 18-7650 |            |      |  |
|-----------------------------|------------|------|--|
| DATE                        | 2018-10-11 |      |  |
| SCALE                       | AS SHOWN   |      |  |
| REF. No.                    | #          |      |  |
| DWG No.                     |            | REV. |  |
|                             | 4B         | 0    |  |