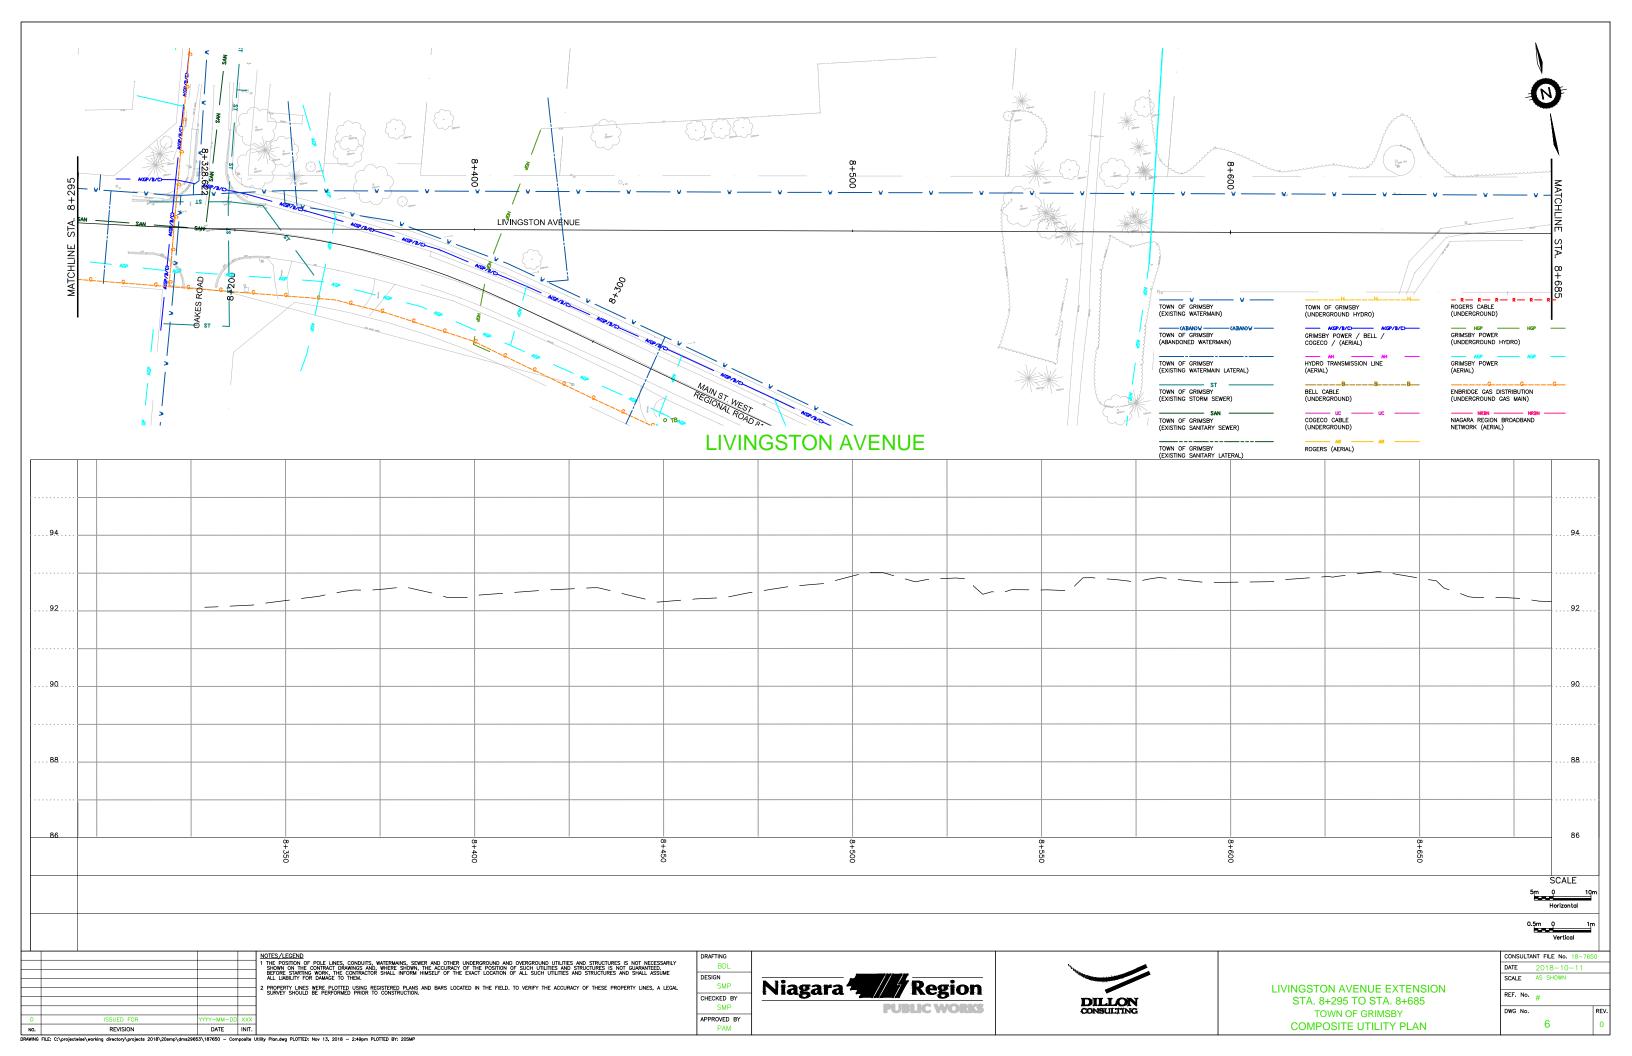

TOWN OF GRIMSBY (EXISTING WATERMAIN) TOWN OF GRIMSBY (UNDERGROUND HYDRO) GRIMSBY POWER / BELL / COGECO / (AERIAL) GRIMSBY POWER
(UNDERGROUND HYDRO) TOWN OF GRIMSBY (ABANDONED WATERMAIN) TOWN OF GRIMSBY (EXISTING WATERMAIN LATERAL) HYDRO TRANSMISSION LINE (AERIAL) GRIMSBY POWER (AERIAL) TOWN OF GRIMSBY (EXISTING STORM SEWER) BELL CABLE (UNDERGROUND) ENBRIDGE GAS DISTRIBUTION (UNDERGROUND GAS MAIN) COGECO CABLE (UNDERGROUND) TOWN OF GRIMSBY (EXISTING SANITARY LATERAL) ROGERS (AERIAL) 10+294.269 GO STATION SOUTH ACCESS ROAD 10+200 SCALE DRAFTING BDL CONSULTANT FILE No. 18-7650 DATE 2018-10-11
SCALE AS SHOWN DESIGN SMP Niagara Region PROPERTY LINES WERE PLOTTED USING REGISTERED PLANS AND BARS LOCATED IN THE FIELD. TO VERIFY THE ACCURACY OF THESE PROPERTY LINES, A LEGAL SURVEY SHOULD BE PERFORMED PRIOR TO CONSTRUCTION. OLD OAFIELD ROAD REF. No. # CHECKED BY SMP DILLON **PUBLIC WORKS** 

APPROVED BY

TOWN OF GRIMSBY

COMPOSITE UTILITY PLAN

17

REVISION DATE INIT.