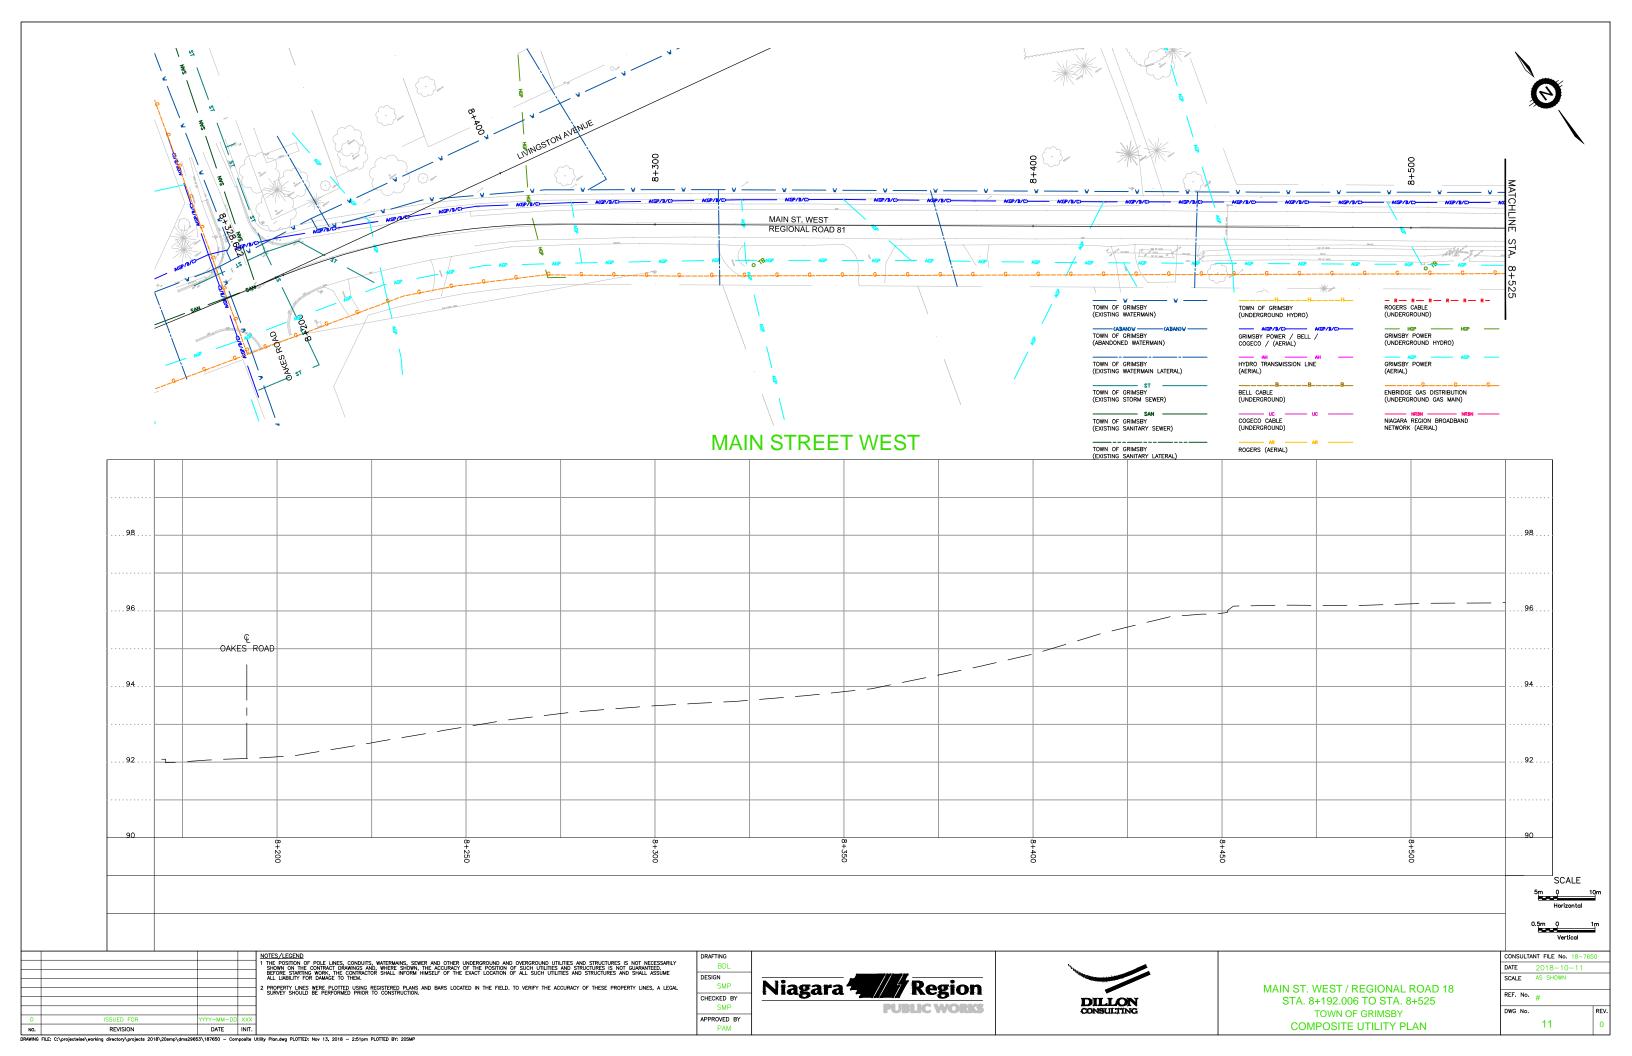

LOTTED USING REGISTERED PLANS AND SURVEY SHOULD BE PERFORMED PRIOR TO CONSTRUCTION.

| DRAFTING    |
|-------------|
| BDL         |
| DESIGN      |
| XXX         |
| CHECKED BY  |
| XXX         |
| APPROVED BY |





CASABLANCA BOULEVARD STA. 11+400 TO STA. 11+718 TOWN OF GRIMSBY COMPOSITE UTILITY PROFILE

| CONSULTANT FILE No. 18-7650 |                 |      |  |
|-----------------------------|-----------------|------|--|
| DATE                        | YYYY-MM-DD      |      |  |
| SCALE                       | 1:1000<br>1:100 |      |  |
|                             | 1:100           |      |  |
| REF. No.                    | #               |      |  |
| DWG No.                     |                 | REV. |  |
|                             | 5B              | 0    |  |























TOWN OF GRIMSBY (EXISTING WATERMAIN) TOWN OF GRIMSBY (UNDERGROUND HYDRO) GRIMSBY POWER / BELL / COGECO / (AERIAL) GRIMSBY POWER
(UNDERGROUND HYDRO) TOWN OF GRIMSBY (ABANDONED WATERMAIN) TOWN OF GRIMSBY (EXISTING WATERMAIN LATERAL) HYDRO TRANSMISSION LINE (AERIAL) GRIMSBY POWER (AERIAL) TOWN OF GRIMSBY (EXISTING STORM SEWER) BELL CABLE (UNDERGROUND) ENBRIDGE GAS DISTRIBUTION (UNDERGROUND GAS MAIN) COGECO CABLE (UNDERGROUND) TOWN OF GRIMSBY (EXISTING SANITARY LATERAL) ROGERS (AERIAL) 10+294.269 GO STATION SOUTH ACCESS ROAD 10+200 SCALE DRAFTING BDL CONSULTANT FILE No. 18-7650 DATE 2018-10-11
SCALE AS SHOWN DESIGN SMP Niagara Region PROPERTY LINES WERE PLOTTED USING REGISTERED PLANS AND BARS LOCATED IN THE FIELD. TO VERIFY THE ACCURACY OF THESE PROPERTY LINES, A LEGAL SURVEY SHOUL