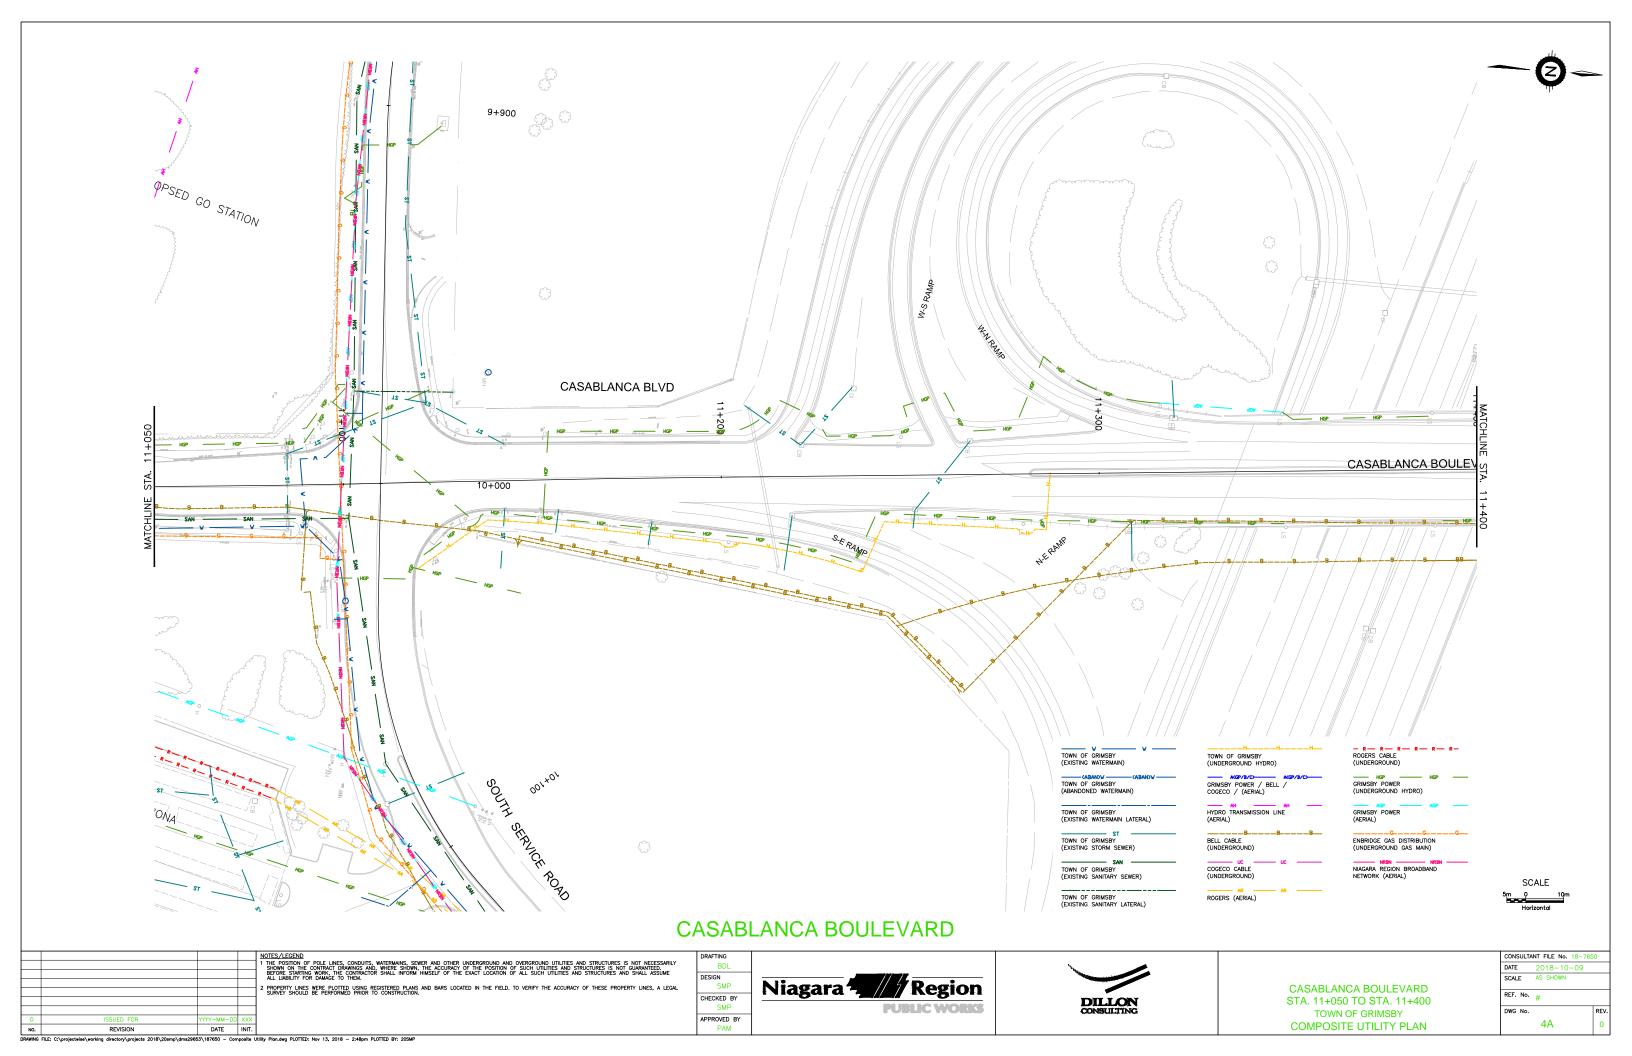

| DRAFTING    |
|-------------|
| BDL         |
| DESIGN      |
| SMP         |
| CHECKED BY  |
| SMP         |
| ADDROVED BY |

CASABLANCA BOULEVARD STA. 11+050 TO STA. 11+400 TOWN OF GRIMSBY COMPOSITE UTILITY PROFILE

| CONSULTANT FILE No. 18-7650 |            |      |  |
|-----------------------------|------------|------|--|
| DATE                        | 2018-10-11 |      |  |
| SCALE                       | AS SHOWN   |      |  |
| REF. No.                    | #          |      |  |
| DWG No.                     |            | REV. |  |
|                             | 4B         | 0    |  |