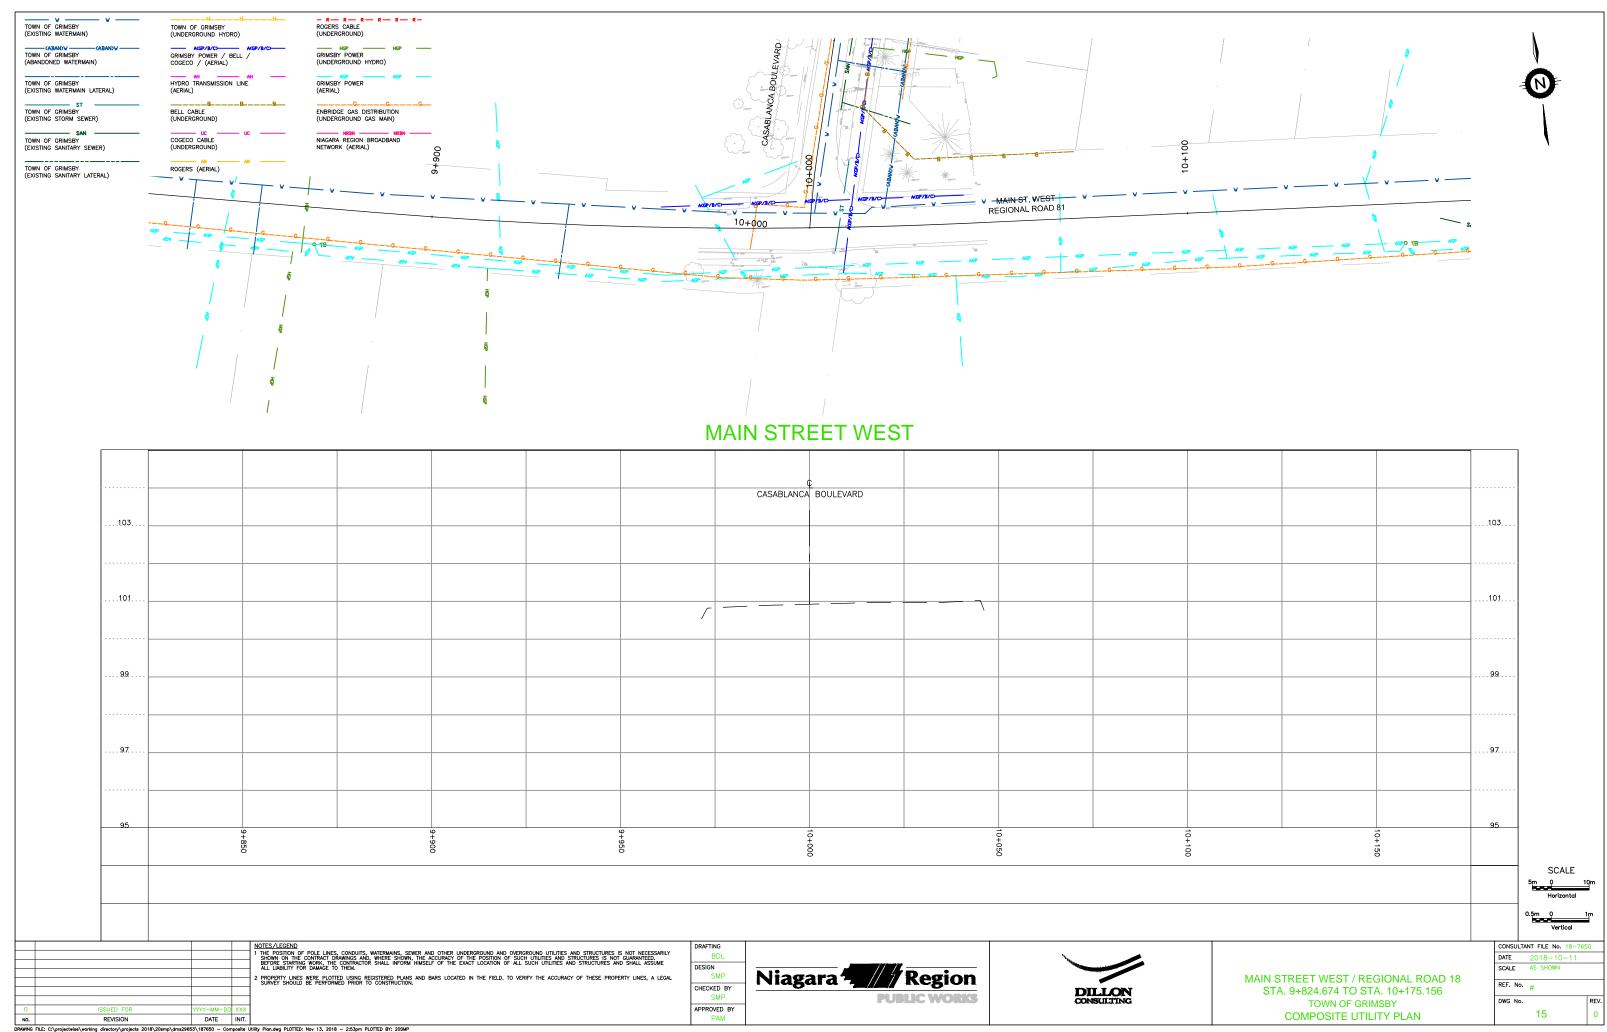

## CASABLANCA BOULEVARD

|  |  | NOTES/LEGEND                                                                                                                                                                                                                                                                 |
|--|--|------------------------------------------------------------------------------------------------------------------------------------------------------------------------------------------------------------------------------------------------------------------------------|
|  |  | 1 THE POSITION OF POLE LINES, CONDUITS, WATERMAINS, SEWER AND OTHER UNDERGROUND AND OVERGROUND UTILITIES AND STRUCTURES IS NOT NECESSARILY SHOWN ON THE CONTRACT DRAWINGS AND, WHERE SHOWN, THE ACCURACY OF THE POSITION OF SUCH UTILITIES AND STRUCTURES IS NOT GUARANTEED. |
|  |  | BEFORE STARTING WORK, THE CONTRACTOR SHALL INFORM HIMSELF OF THE EXACT LOCATION OF ALL SUCH UTILITIES AND STRUCTURES AND SHALL ASSUME<br>ALL LUBILITY FOR DANAGE TO THEM.                                                                                                    |
|  |  | A DESCRIPTION OF THE PROPERTY HOLD PROPERTY OF THE PROPERTY HAS A LOCAL                                                                                                                                                                                                      |

| 2 PROPERTY LINES WERE PLOTTED USING REGISTERED PLANS AND BARS LOCATED IN THE FIELD, TO VERIFY THE ACCURACY OF THESE PROPERTY LINES, A LEGAL |
|---------------------------------------------------------------------------------------------------------------------------------------------|
| SURVEY SHOULD BE PERFORMED PRIOR TO CONSTRUCTION.                                                                                           |
| 1                                                                                                                                           |

| DRAFTING    |
|-------------|
| BDL         |
| DESIGN      |
| SMP         |
| CHECKED BY  |
| SMP         |
| ADDROVED BY |

CASABLANCA BOULEVARD STA. 11+050 TO STA. 11+400 TOWN OF GRIMSBY COMPOSITE UTILITY PROFILE