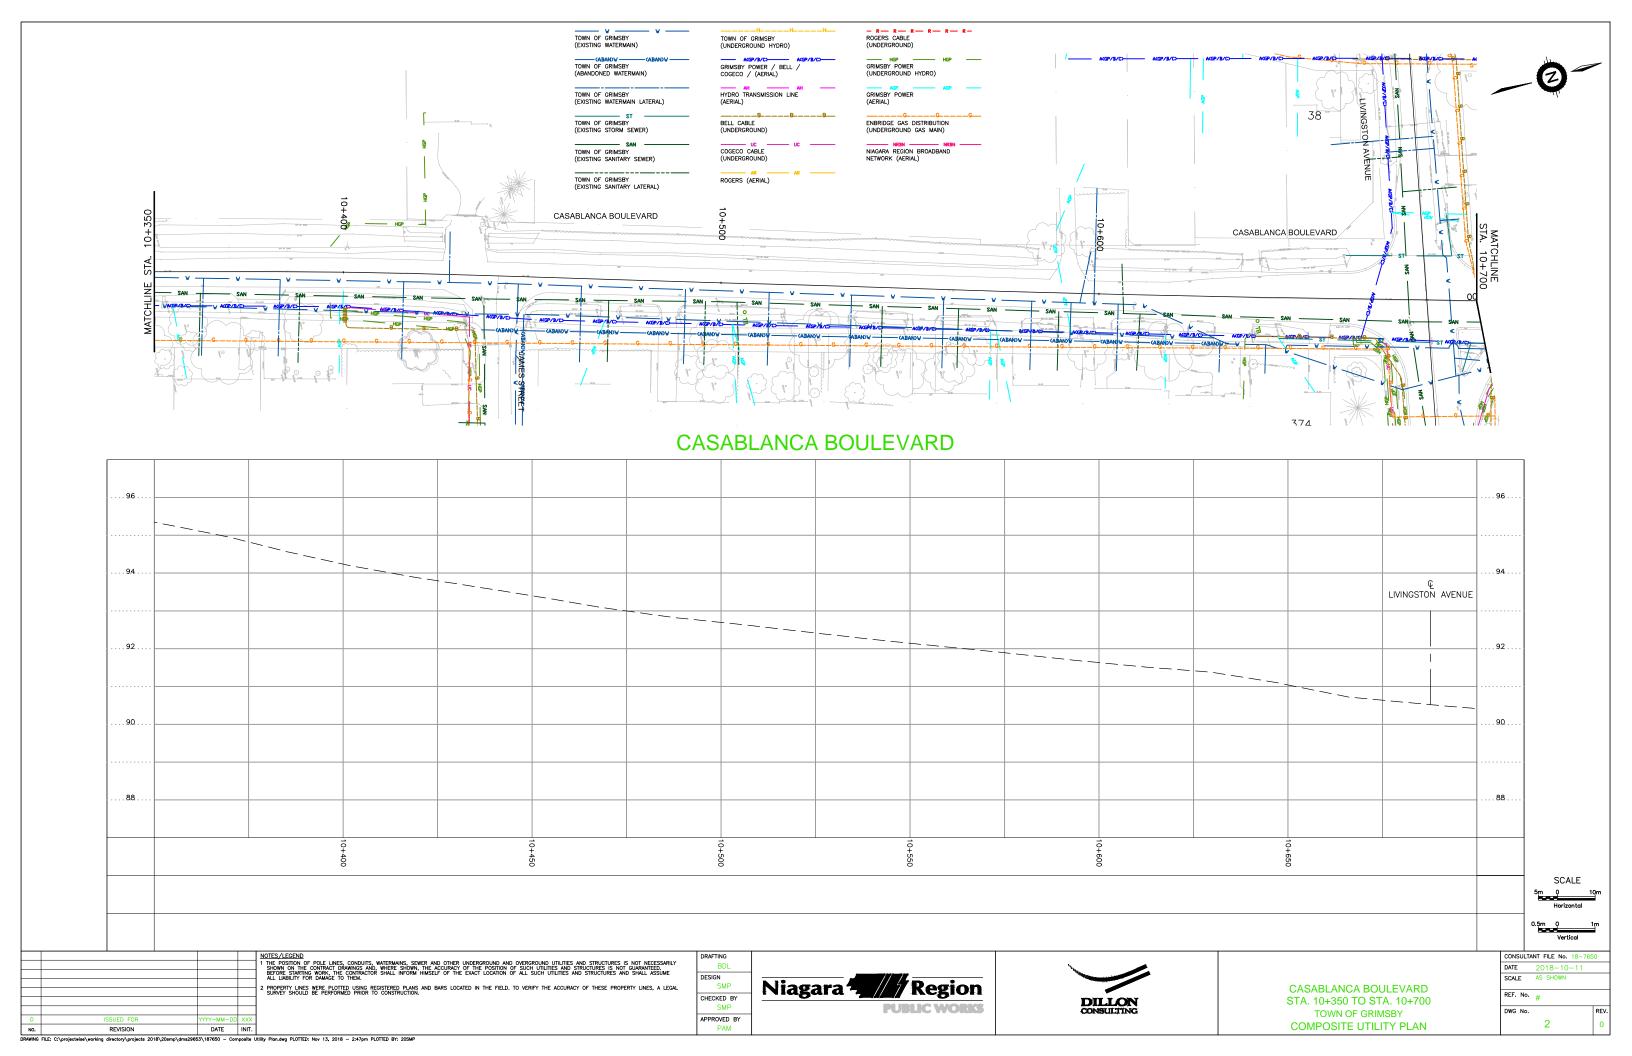

## CASABLANCA BOULEVARD

|  |  | NOTES/LEGEND                                                                                                                                                                                                                                                                 |
|--|--|------------------------------------------------------------------------------------------------------------------------------------------------------------------------------------------------------------------------------------------------------------------------------|
|  |  | 1 THE POSITION OF POLE LINES, CONDUITS, WATERMANS, SEWER AND OTHER UNDERGROUND AND OVERGROUND UTILITIES AND STRUCTURES IS NOT NECESSARILY SHOWN ON THE CONTRACT DRAWNINGS AND. WHERE SHOWN, THE ACCURACY OF THE POSITION OF SUCH UTILITIES AND STRUCTURES IS NOT GUARANTEED. |
|  |  | BEFORE STARTING WORK, THE CONTRACTOR SHALL INFORM HIMSELF OF THE EXACT LOCATION OF ALL SUCH UTILITIES AND STRUCTURES AND SHALL ASSUME ALL LUBILITY FOR DANAGE TO THEM.                                                                                                       |
|  |  | ALL EMBILITY FOR DUMBED TO THEM.                                                                                                                                                                                                                                             |

2 PROPERTY LINES WERE PLOTTED USING REGISTERED PLANS AND SURVEY SHOULD BE PERFORMED PRIOR TO CONSTRUCTION.

| DRAFTING    |
|-------------|
| BDL         |
| DESIGN      |
| XXX         |
| CHECKED BY  |
| XXX         |
| APPROVED BY |