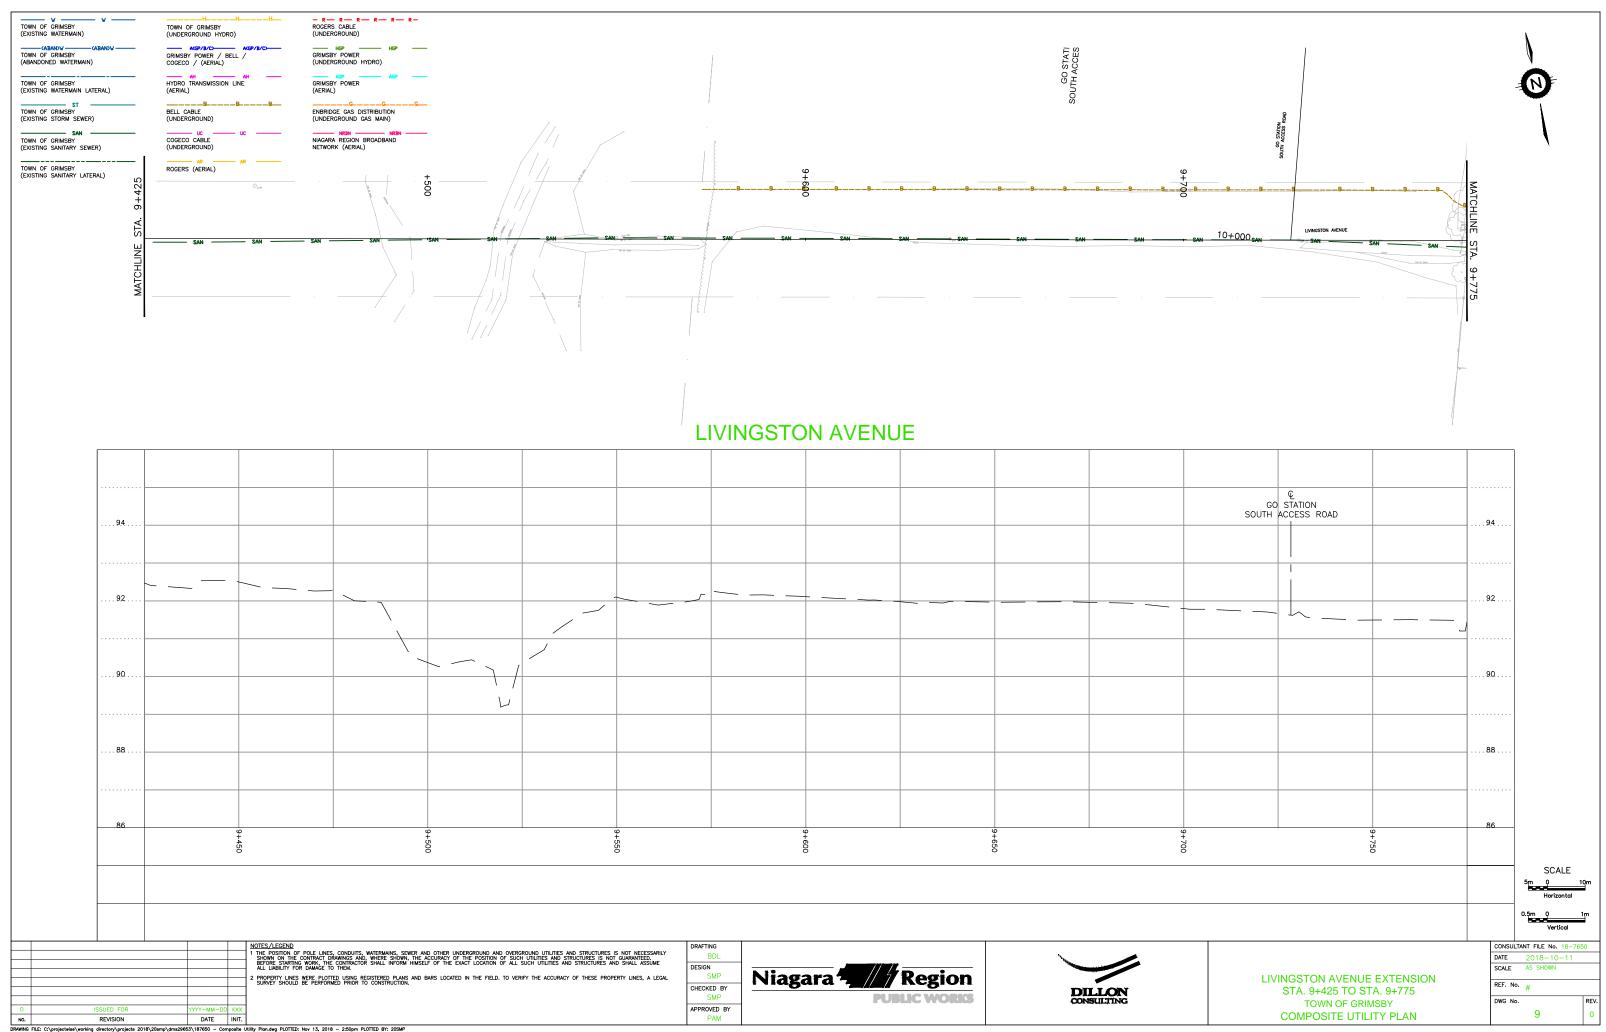

RE PLOTTED USING REGISTERED PLANS AND SURVEY SHOULD BE PERFORMED PRIOR TO CONSTRUCTION.

| DRAFTING    |
|-------------|
| BDL         |
| DESIGN      |
| XXX         |
| CHECKED BY  |
| XXX         |
| APPROVED BY |





CASABLANCA BOULEVARD STA. 11+400 TO STA. 11+718 TOWN OF GRIMSBY COMPOSITE UTILITY PROFILE

| CONSULTANT FILE No. 18-7650 |                 |      |  |
|-----------------------------|-----------------|------|--|
| DATE                        | YYYY-MM-DD      |      |  |
| SCALE                       | 1:1000<br>1:100 |      |  |
|                             | 1:100           |      |  |
| REF. No.                    | #               |      |  |
| DWG No.                     |                 | REV. |  |
|                             | 5B              | 0    |  |























TOWN OF GRIMSBY (EXISTING WATERMAIN) TOWN OF GRIMSBY (UNDERGROUND HYDRO) GRIMSBY POWER / BELL / COGECO / (AERIAL) GRIMSBY POWER
(UNDERGROUND HYDRO) TOWN OF GRIMSBY (ABANDONED WATERMAIN) TOWN OF GRIMSBY (EXISTING WATERMAIN LATERAL) HYDRO TRANSMISSION LINE (AERIAL) GRIMSBY POWER (AERIAL) TOWN OF GRIMSBY (EXISTING STORM SEWER) BELL CABLE (UNDERGROUND) ENBRIDGE GAS DISTRIBUTION (UNDERGROUND GAS MAIN) COGECO CABLE (UNDERGROUND) TOWN OF GRIMSBY (EXISTING SANITARY LATERAL) ROGERS (AERIAL) 10+294.269 GO STATION SOUTH ACCESS ROAD 10+200 SCALE DRAFTING BDL CONSULTANT FILE No. 18-7650 DATE 2018-10-11
SCALE AS SHOWN DESIGN SMP Niagara Region PROPERTY LINES WERE PLOTTED USING REGISTERED PLANS AND BARS LOCATED IN THE FIELD. TO VERIFY THE ACCURACY OF THESE PROPERTY LINES, A LEGAL SURVEY S