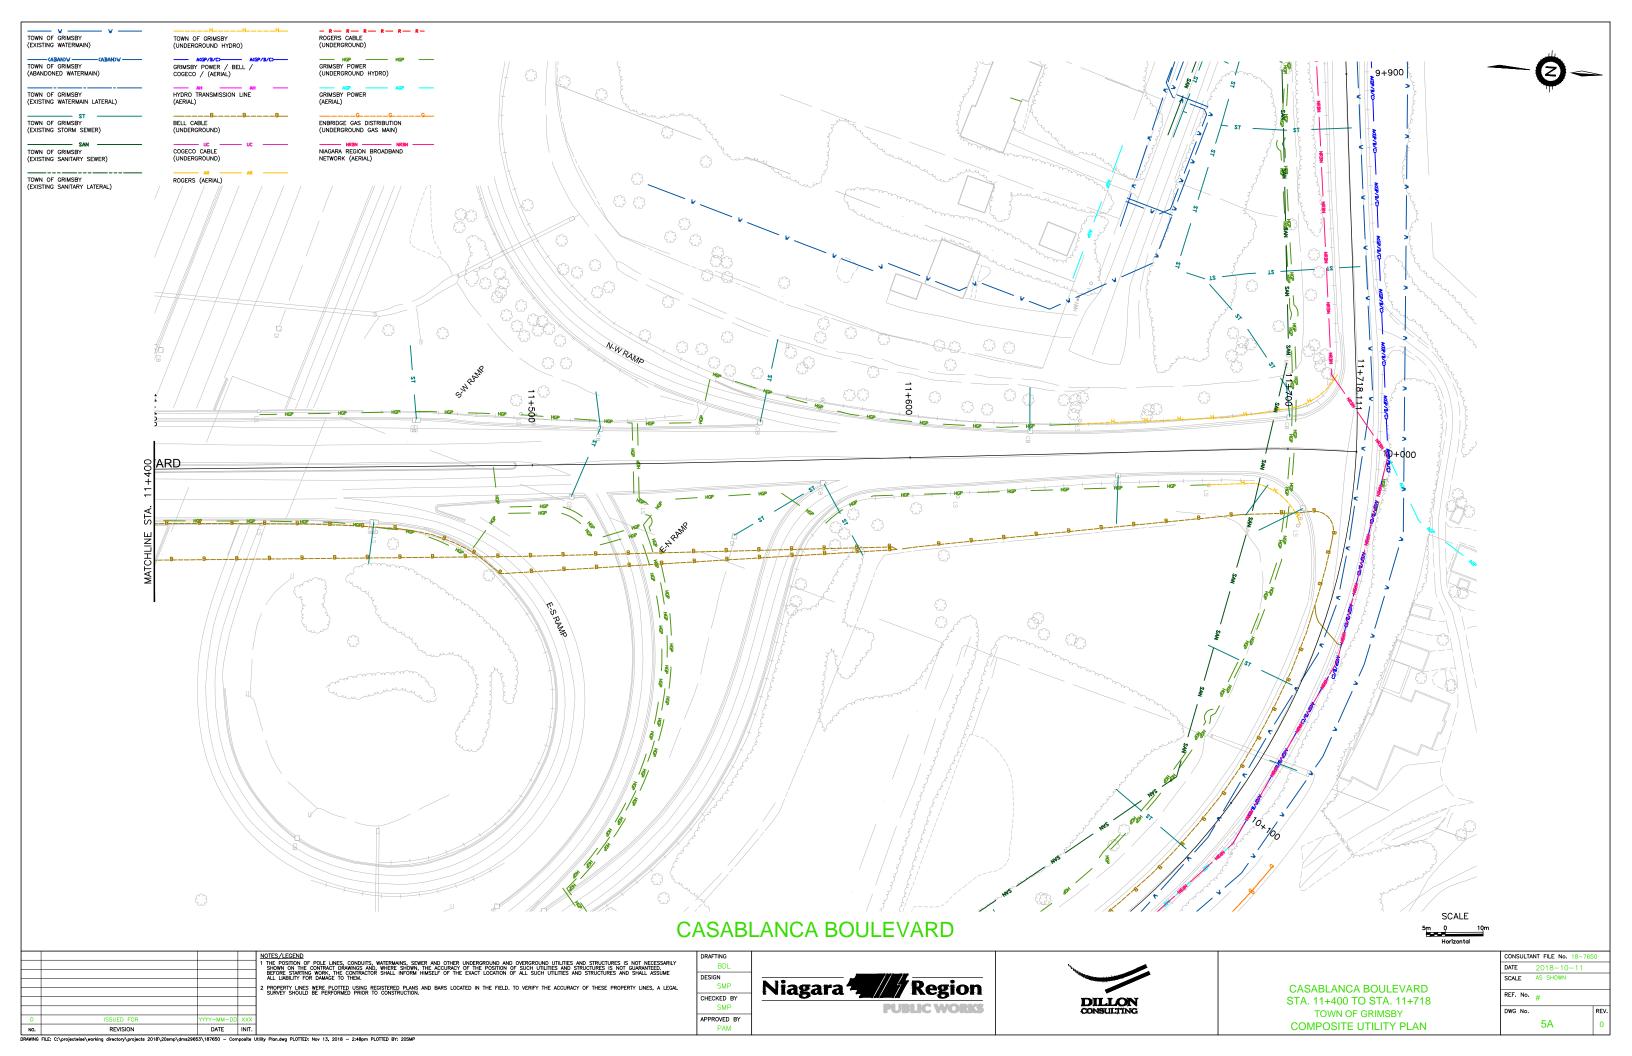

## CASABLANCA BOULEVARD

|  |  | NOTES/LEGEND                                                                                                                                                                                                                                                                 |
|--|--|------------------------------------------------------------------------------------------------------------------------------------------------------------------------------------------------------------------------------------------------------------------------------|
|  |  | 1 THE POSITION OF POLE LINES, CONDUITS, WATERMANS, SEWER AND OTHER UNDERGROUND AND OVERGROUND UTILITIES AND STRUCTURES IS NOT NECESSARILY SHOWN ON THE CONTRACT DRAWNINGS AND. WHERE SHOWN, THE ACCURACY OF THE POSITION OF SUCH UTILITIES AND STRUCTURES IS NOT GUARANTEED. |
|  |  | BEFORE STARTING WORK, THE CONTRACTOR SHALL INFORM HIMSELF OF THE EXACT LOCATION OF ALL SUCH UTILITIES AND STRUCTURES AND SHALL ASSUME ALL LUBILITY FOR DANAGE TO THEM.                                                                                                       |
|  |  | ALL EMBILITY FOR DUMBED TO THEM.                                                                                                                                                                                                                                             |

2 PROPERTY LINES WERE PLOTTED USING REGISTERED PLANS AND SURVEY SHOULD BE PERFORMED PRIOR TO CONSTRUCTION.

| DRAFTING    |
|-------------|
| BDL         |
| DESIGN      |
| XXX         |
| CHECKED BY  |
| XXX         |
| APPROVED BY |

CASABLANCA BOULEVARD STA. 11+400 TO STA. 11+718 TOWN OF GRIMSBY COMPOSITE UTILITY PROFILE

| CONSULTANT FILE No. 18-7650 |                 |      |  |
|-----------------------------|-----------------|------|--|
| DATE                        | YYYY-MM-DD      |      |  |
| SCALE                       | 1:1000<br>1:100 |      |  |
|                             | 1:100           |      |  |
| REF. No.                    | #               |      |  |
| DWG No.                     |                 | REV. |  |
|                             | 5B              | 0    |  |