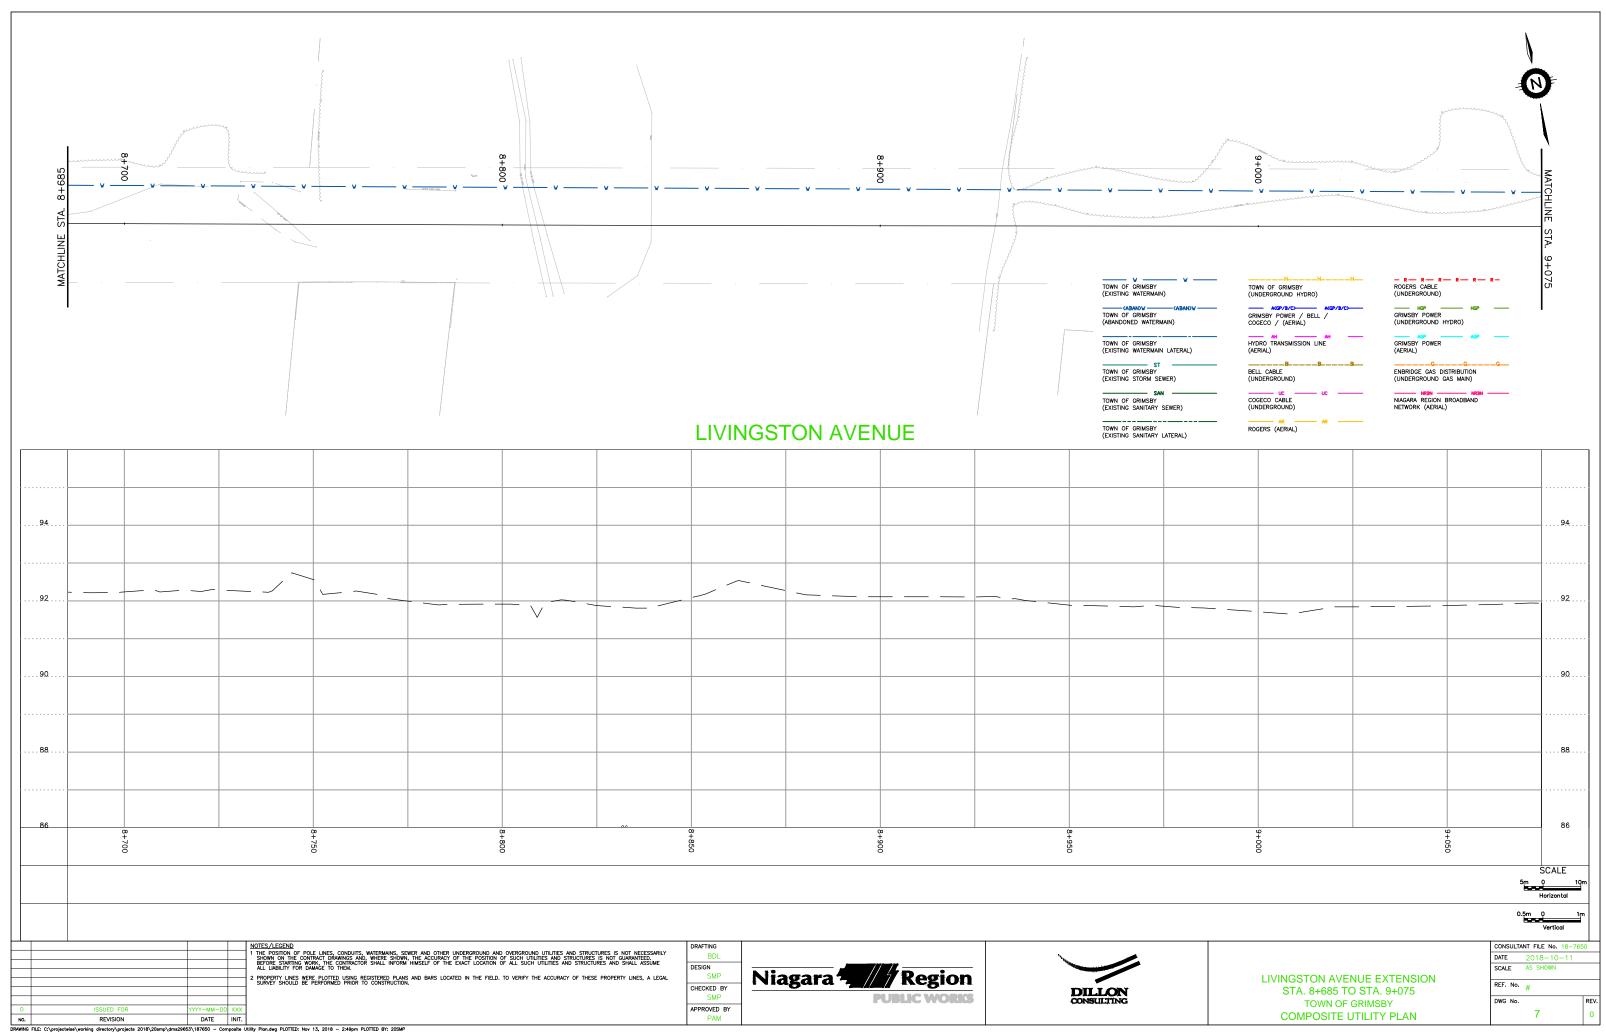

S WERE PLOTTED USING REGISTERED PLANS AND SURVEY SHOULD BE PERFORMED PRIOR TO CONSTRUCTION.

| DRAFTING    |
|-------------|
| BDL         |
| DESIGN      |
| XXX         |
| CHECKED BY  |
| XXX         |
| APPROVED BY |





CASABLANCA BOULEVARD STA. 11+400 TO STA. 11+718 TOWN OF GRIMSBY COMPOSITE UTILITY PROFILE

| CONSULTANT FILE No. 18-7650 |                 |      |  |
|-----------------------------|-----------------|------|--|
| DATE                        | YYYY-MM-DD      |      |  |
| SCALE                       | 1:1000<br>1:100 |      |  |
|                             | 1:100           |      |  |
| REF. No.                    | #               |      |  |
| DWG No.                     |                 | REV. |  |
|                             | 5B              | 0    |  |























TOWN OF GRIMSBY (EXISTING WATERMAIN) TOWN OF GRIMSBY (UNDERGROUND HYDRO) GRIMSBY POWER / BELL / COGECO / (AERIAL) GRIMSBY POWER
(UNDERGROUND HYDRO) TOWN OF GRIMSBY (ABANDONED WATERMAIN) TOWN OF GRIMSBY (EXISTING WATERMAIN LATERAL) HYDRO TRANSMISSION LINE (AERIAL) GRIMSBY POWER (AERIAL) TOWN OF GRIMSBY (EXISTING STORM SEWER) BELL CABLE (UNDERGROUND) ENBRIDGE GAS DISTRIBUTION (UNDERGROUND GAS MAIN) COGECO CABLE (UNDERGROUND) TOWN OF GRIMSBY (EXISTING SANITARY LATERAL) ROGERS (AERIAL) 10+294.269 GO STATION SOUTH ACCESS ROAD 10+200 SCALE DRAFTING BDL CONSULTANT FILE No. 18-7650 DATE 2018-10-11
SCALE AS SHOWN DESIGN SMP Niagara Region PROPERTY LINES WERE PLOTTED USING REGISTERED PLANS AND BARS LOCATED IN THE FIELD. TO VERIFY THE ACCURACY OF THESE PROPERTY LINES, A LEGAL SURV