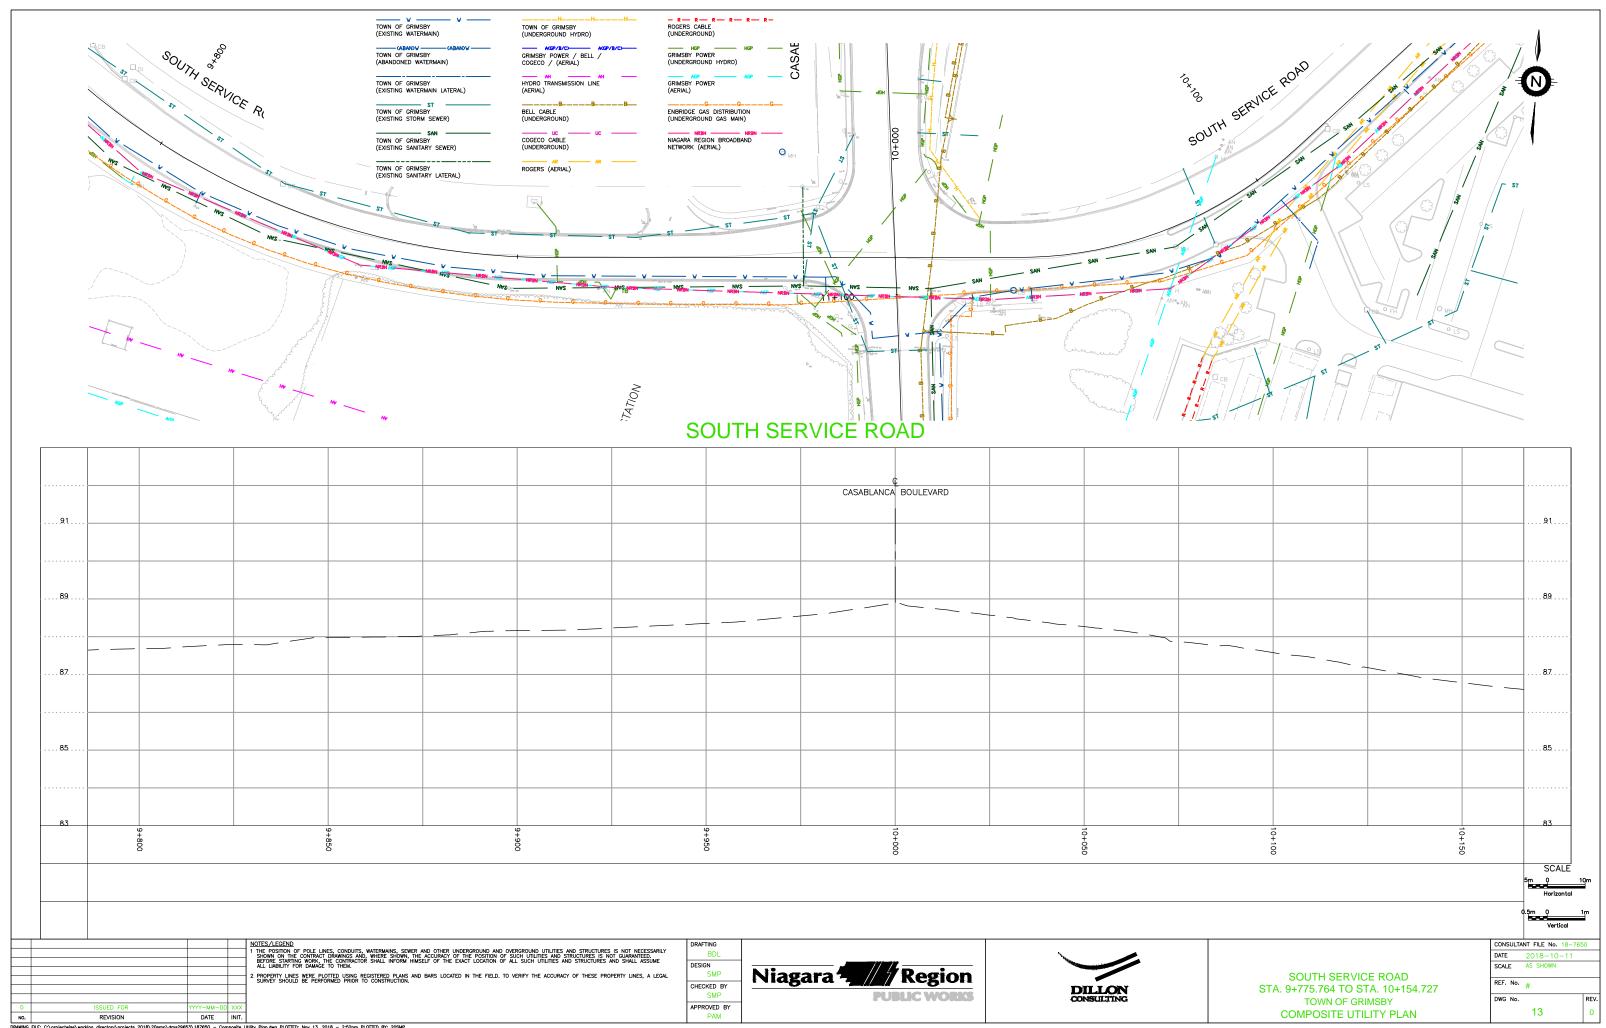

ED USING REGISTERED PLANS AND SURVEY SHOULD BE PERFORMED PRIOR TO CONSTRUCTION.

| DRAFTING    |
|-------------|
| BDL         |
| DESIGN      |
| XXX         |
| CHECKED BY  |
| XXX         |
| APPROVED BY |





CASABLANCA BOULEVARD STA. 11+400 TO STA. 11+718 TOWN OF GRIMSBY COMPOSITE UTILITY PROFILE

| CONSULTANT FILE No. 18-7650 |                 |      |  |
|-----------------------------|-----------------|------|--|
| DATE                        | YYYY-MM-DD      |      |  |
| SCALE                       | 1:1000<br>1:100 |      |  |
|                             | 1:100           |      |  |
| REF. No.                    | #               |      |  |
| DWG No.                     |                 | REV. |  |
|                             | 5B              | 0    |  |























TOWN OF GRIMSBY (EXISTING WATERMAIN) TOWN OF GRIMSBY (UNDERGROUND HYDRO) GRIMSBY POWER / BELL / COGECO / (AERIAL) GRIMSBY POWER
(UNDERGROUND HYDRO) TOWN OF GRIMSBY (ABANDONED WATERMAIN) TOWN OF GRIMSBY (EXISTING WATERMAIN LATERAL) HYDRO TRANSMISSION LINE (AERIAL) GRIMSBY POWER (AERIAL) TOWN OF GRIMSBY (EXISTING STORM SEWER) BELL CABLE (UNDERGROUND) ENBRIDGE GAS DISTRIBUTION (UNDERGROUND GAS MAIN) COGECO CABLE (UNDERGROUND) TOWN OF GRIMSBY (EXISTING SANITARY LATERAL) ROGERS (AERIAL) 10+294.269 GO STATION SOUTH ACCESS ROAD 10+200 SCALE DRAFTING BDL CONSULTANT FILE No. 18-7650 DATE 2018-10-11
SCALE AS SHOWN DESIGN SMP Niagara Region PROPERTY LINES WERE PLOTTED USING REGISTERED PLANS AND BARS LOCATED IN THE FIELD. TO VERIFY THE ACCURACY OF THESE PROPERTY LINES, A LEGAL SURVEY SHOULD BE