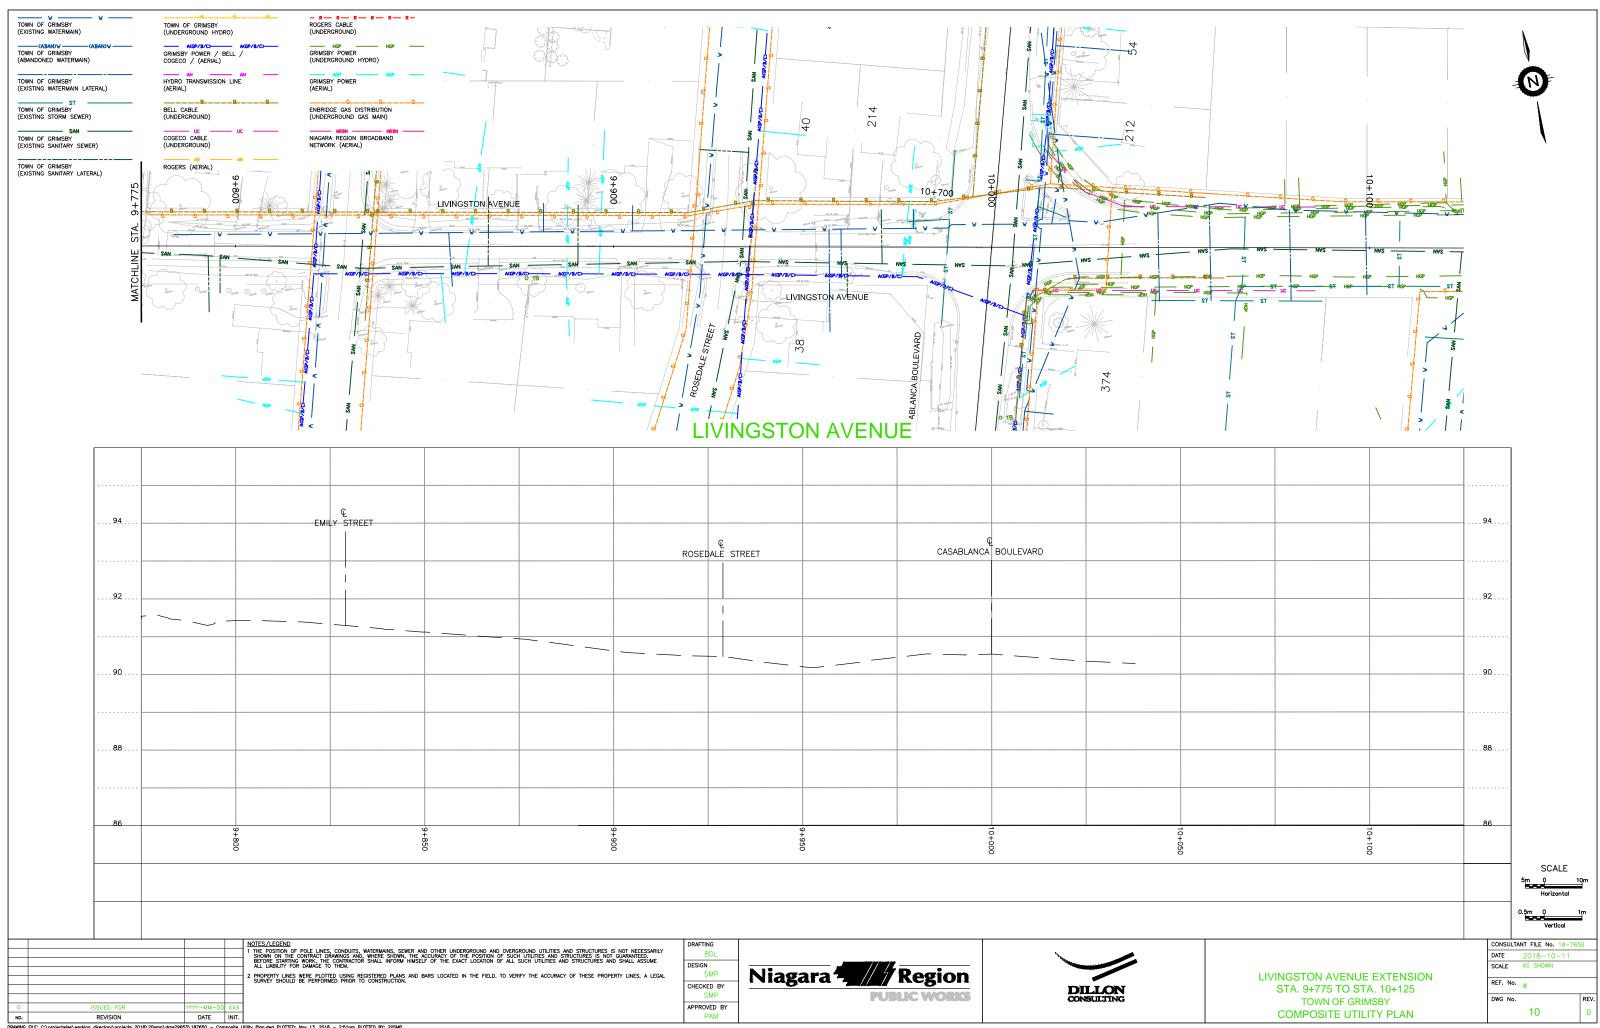

PLOTTED USING REGISTERED PLANS AND SURVEY SHOULD BE PERFORMED PRIOR TO CONSTRUCTION.

| DRAFTING    |
|-------------|
| BDL         |
| DESIGN      |
| XXX         |
| CHECKED BY  |
| XXX         |
| APPROVED BY |





CASABLANCA BOULEVARD STA. 11+400 TO STA. 11+718 TOWN OF GRIMSBY COMPOSITE UTILITY PROFILE

| CONSULTANT FILE No. 18-7650 |                 |      |  |
|-----------------------------|-----------------|------|--|
| DATE                        | YYYY-MM-DD      |      |  |
| SCALE                       | 1:1000<br>1:100 |      |  |
|                             | 1:100           |      |  |
| REF. No.                    | #               |      |  |
| DWG No.                     |                 | REV. |  |
|                             | 5B              | 0    |  |























TOWN OF GRIMSBY (EXISTING WATERMAIN) TOWN OF GRIMSBY (UNDERGROUND HYDRO) GRIMSBY POWER / BELL / COGECO / (AERIAL) GRIMSBY POWER
(UNDERGROUND HYDRO) TOWN OF GRIMSBY (ABANDONED WATERMAIN) TOWN OF GRIMSBY (EXISTING WATERMAIN LATERAL) HYDRO TRANSMISSION LINE (AERIAL) GRIMSBY POWER (AERIAL) TOWN OF GRIMSBY (EXISTING STORM SEWER) BELL CABLE (UNDERGROUND) ENBRIDGE GAS DISTRIBUTION (UNDERGROUND GAS MAIN) COGECO CABLE (UNDERGROUND) TOWN OF GRIMSBY (EXISTING SANITARY LATERAL) ROGERS (AERIAL) 10+294.269 GO STATION SOUTH ACCESS ROAD 10+200 SCALE DRAFTING BDL CONSULTANT FILE No. 18-7650 DATE 2018-10-11
SCALE AS SHOWN DESIGN SMP Niagara Region PROPERTY LINES WERE PLOTTED USING REGISTERED PLANS AND BARS LOCATED IN THE FIELD. TO VERIFY THE ACCURACY OF THESE PROPERTY LINES, A LEGAL SURVEY SHO