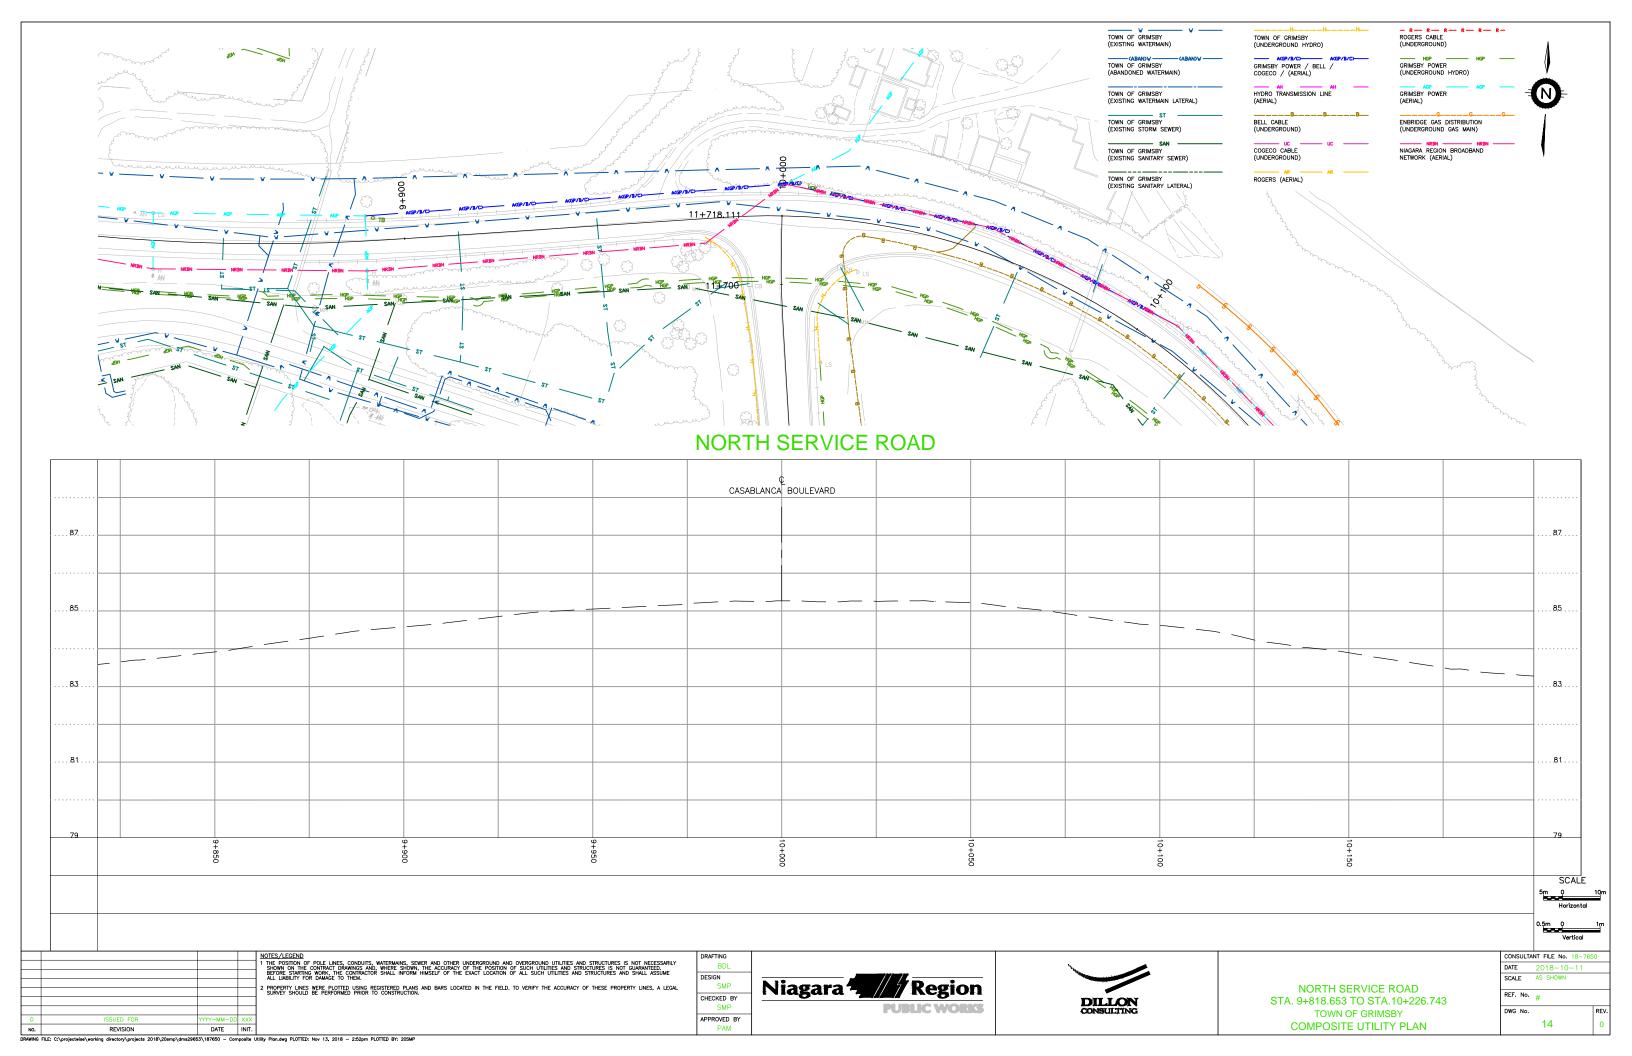

USING REGISTERED PLANS AND SURVEY SHOULD BE PERFORMED PRIOR TO CONSTRUCTION.

| DRAFTING    |
|-------------|
| BDL         |
| DESIGN      |
| XXX         |
| CHECKED BY  |
| XXX         |
| APPROVED BY |





CASABLANCA BOULEVARD STA. 11+400 TO STA. 11+718 TOWN OF GRIMSBY COMPOSITE UTILITY PROFILE

| CONSULTANT FILE No. 18-7650 |                 |      |  |
|-----------------------------|-----------------|------|--|
| DATE                        | YYYY-MM-DD      |      |  |
| SCALE                       | 1:1000<br>1:100 |      |  |
|                             | 1:100           |      |  |
| REF. No.                    | #               |      |  |
| DWG No.                     |                 | REV. |  |
|                             | 5B              | 0    |  |























TOWN OF GRIMSBY (EXISTING WATERMAIN) TOWN OF GRIMSBY (UNDERGROUND HYDRO) GRIMSBY POWER / BELL / COGECO / (AERIAL) GRIMSBY POWER
(UNDERGROUND HYDRO) TOWN OF GRIMSBY (ABANDONED WATERMAIN) TOWN OF GRIMSBY (EXISTING WATERMAIN LATERAL) HYDRO TRANSMISSION LINE (AERIAL) GRIMSBY POWER (AERIAL) TOWN OF GRIMSBY (EXISTING STORM SEWER) BELL CABLE (UNDERGROUND) ENBRIDGE GAS DISTRIBUTION (UNDERGROUND GAS MAIN) COGECO CABLE (UNDERGROUND) TOWN OF GRIMSBY (EXISTING SANITARY LATERAL) ROGERS (AERIAL) 10+294.269 GO STATION SOUTH ACCESS ROAD 10+200 SCALE DRAFTING BDL CONSULTANT FILE No. 18-7650 DATE 2018-10-11
SCALE AS SHOWN DESIGN SMP Niagara Region PROPERTY LINES WERE PLOTTED USING REGISTERED PLANS AND BARS LOCATED IN THE FIELD. TO VERIFY THE ACCURACY OF THESE PROPERTY LINES, A LEGAL SURVEY SHOULD BE P