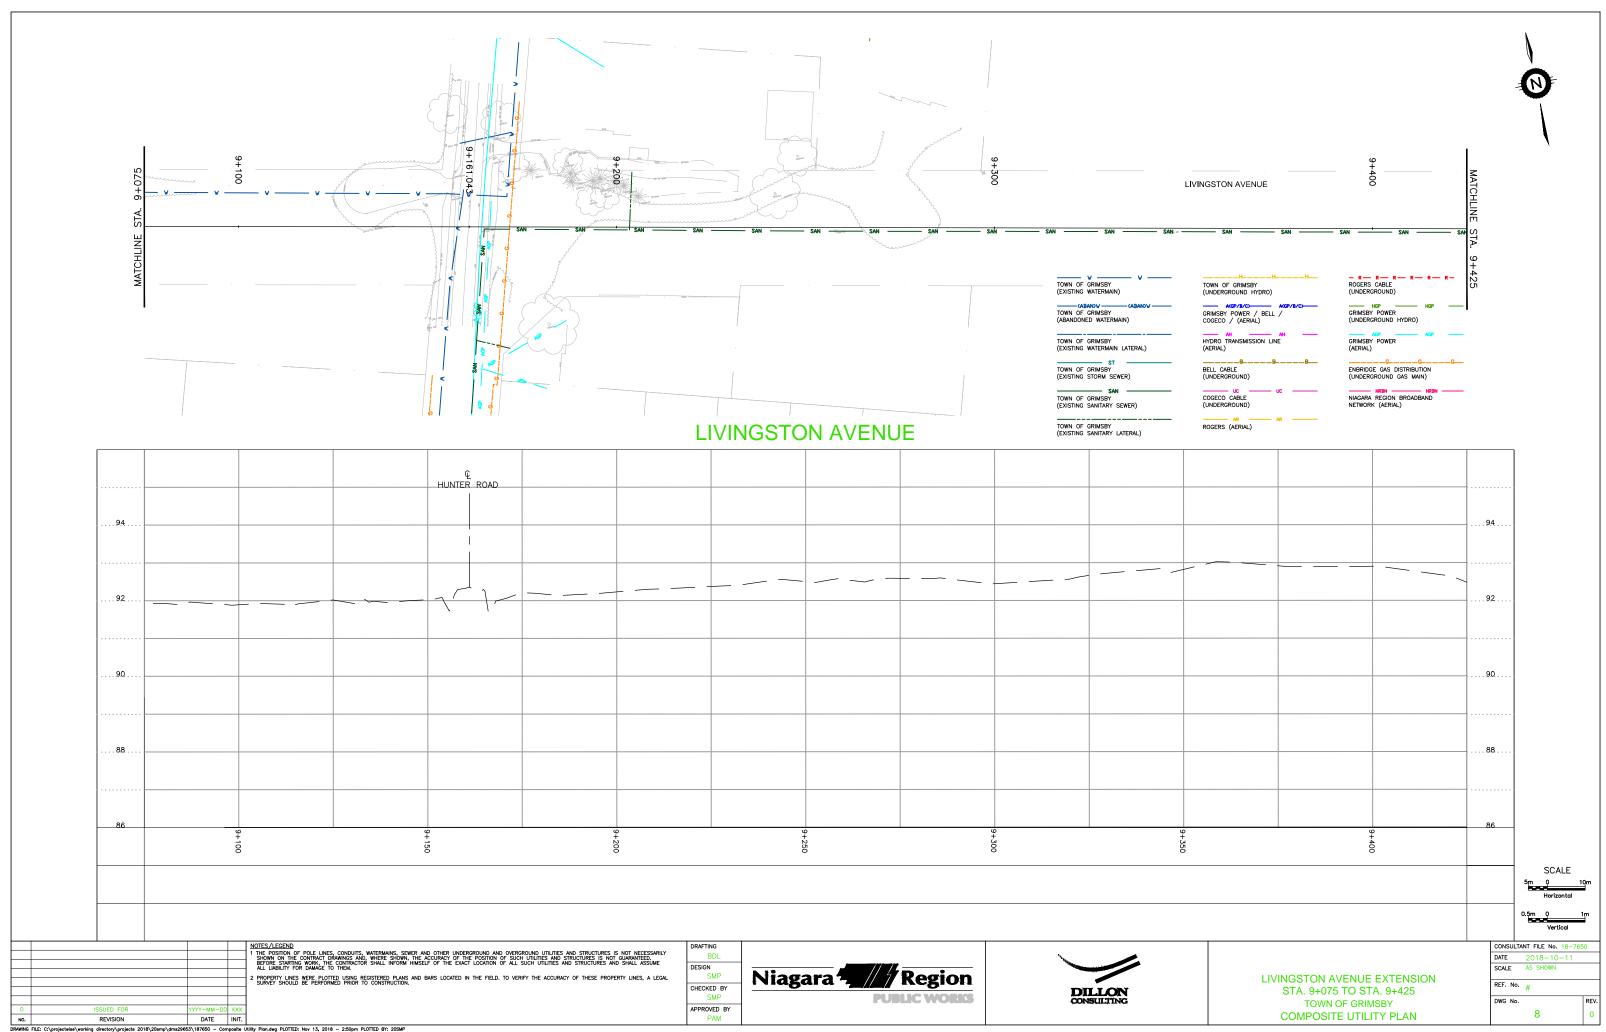

WERE PLOTTED USING REGISTERED PLANS AND SURVEY SHOULD BE PERFORMED PRIOR TO CONSTRUCTION.

| DRAFTING    |
|-------------|
| BDL         |
| DESIGN      |
| XXX         |
| CHECKED BY  |
| XXX         |
| APPROVED BY |





CASABLANCA BOULEVARD STA. 11+400 TO STA. 11+718 TOWN OF GRIMSBY COMPOSITE UTILITY PROFILE

| CONSULTANT FILE No. 18-7650 |                 |      |  |
|-----------------------------|-----------------|------|--|
| DATE                        | YYYY-MM-DD      |      |  |
| SCALE                       | 1:1000<br>1:100 |      |  |
|                             | 1:100           |      |  |
| REF. No.                    | #               |      |  |
| DWG No.                     |                 | REV. |  |
|                             | 5B              | 0    |  |























TOWN OF GRIMSBY (EXISTING WATERMAIN) TOWN OF GRIMSBY (UNDERGROUND HYDRO) GRIMSBY POWER / BELL / COGECO / (AERIAL) GRIMSBY POWER
(UNDERGROUND HYDRO) TOWN OF GRIMSBY (ABANDONED WATERMAIN) TOWN OF GRIMSBY (EXISTING WATERMAIN LATERAL) HYDRO TRANSMISSION LINE (AERIAL) GRIMSBY POWER (AERIAL) TOWN OF GRIMSBY (EXISTING STORM SEWER) BELL CABLE (UNDERGROUND) ENBRIDGE GAS DISTRIBUTION (UNDERGROUND GAS MAIN) COGECO CABLE (UNDERGROUND) TOWN OF GRIMSBY (EXISTING SANITARY LATERAL) ROGERS (AERIAL) 10+294.269 GO STATION SOUTH ACCESS ROAD 10+200 SCALE DRAFTING BDL CONSULTANT FILE No. 18-7650 DATE 2018-10-11
SCALE AS SHOWN DESIGN SMP Niagara Region PROPERTY LINES WERE PLOTTED USING REGISTERED PLANS AND BARS LOCATED IN THE FIELD. TO VERIFY THE ACCURACY OF THESE PROPERTY LINES, A LEGAL SURVEY