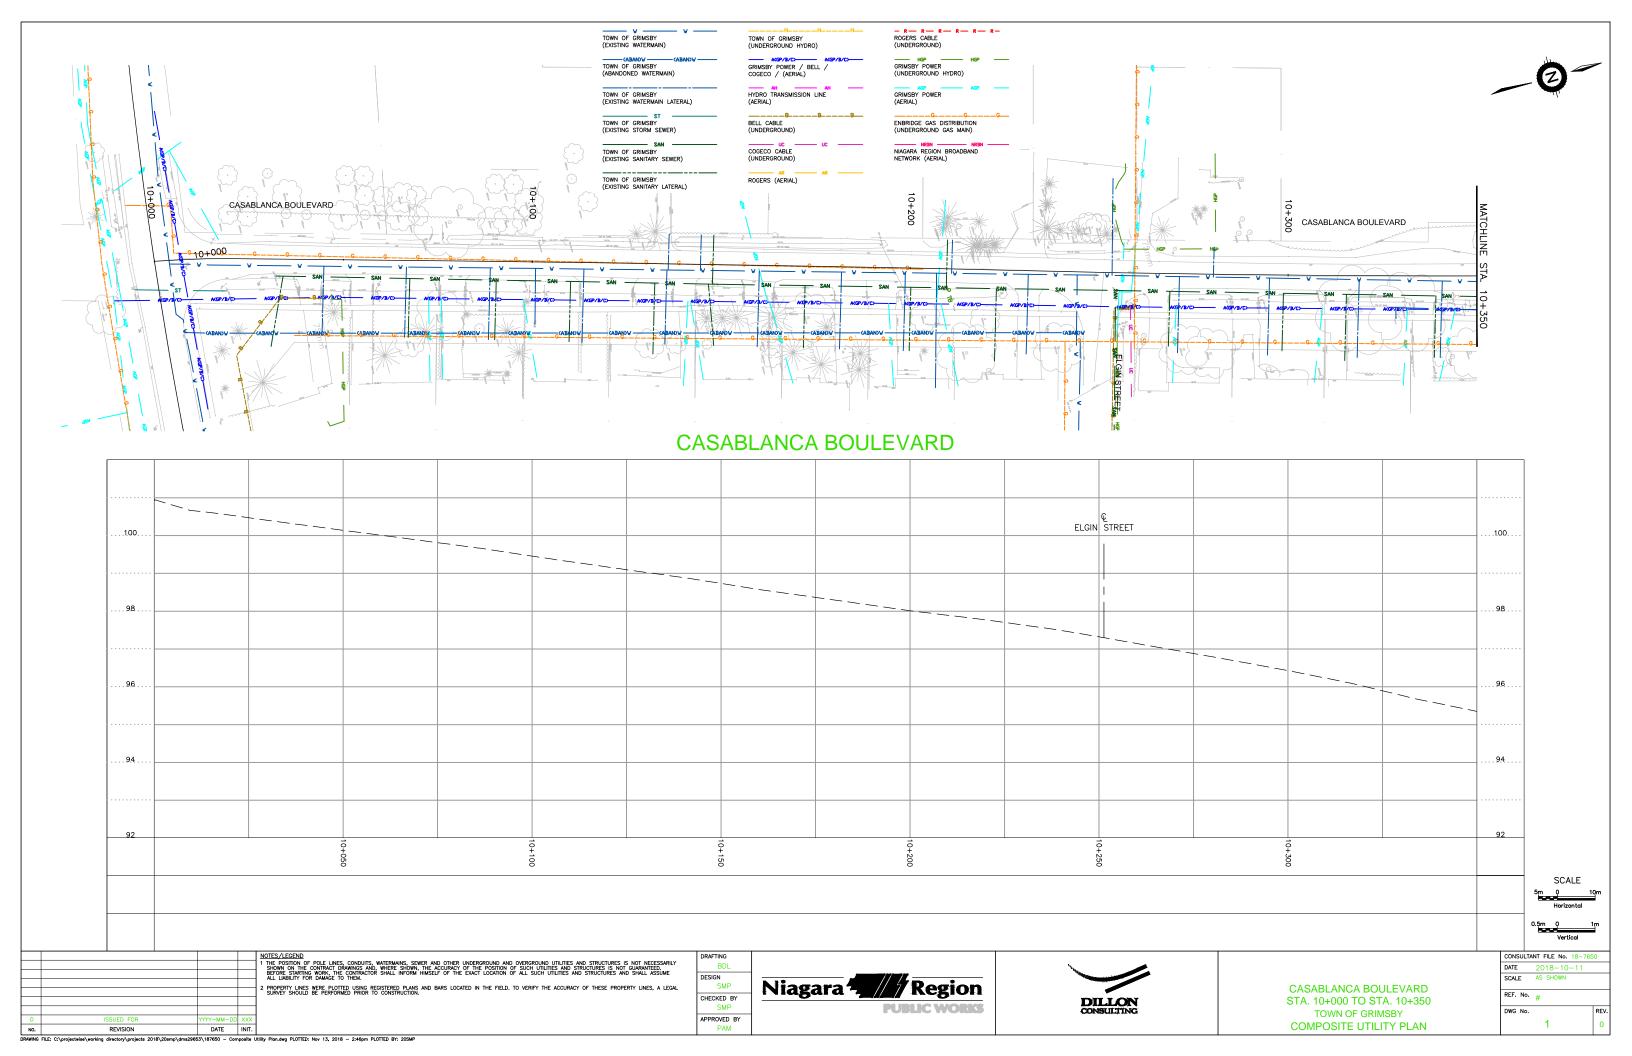

## CASABLANCA BOULEVARD

|  |  | NOTES/LEGEND                                                                                                                                                                                                                                                                 |
|--|--|------------------------------------------------------------------------------------------------------------------------------------------------------------------------------------------------------------------------------------------------------------------------------|
|  |  | 1 THE POSITION OF POLE LINES, CONDUITS, WATERMAINS, SEWER AND OTHER UNDERGROUND AND OVERGROUND UTILITIES AND STRUCTURES IS NOT NECESSARILY SHOWN ON THE CONTRACT DRAWINGS AND, WHERE SHOWN, THE ACCURACY OF THE POSITION OF SUCH UTILITIES AND STRUCTURES IS NOT GUARANTEED. |
|  |  | BEFORE STARTING WORK, THE CONTRACTOR SHALL INFORM HIMSELF OF THE EXACT LOCATION OF ALL SUCH UTILITIES AND STRUCTURES AND SHALL ASSUME<br>ALL LUBILITY FOR DANAGE TO THEM.                                                                                                    |
|  |  | A DESCRIPTION OF THE PROPERTY HOLD PROPERTY OF THE PROPERTY HAS A LOCAL                                                                                                                                                                                                      |

| 2 PROPERTY LINES WERE PLOTTED USING REGISTERED PLANS AND BARS LOCATED IN THE FIELD, TO VERIFY THE ACCURACY OF THESE PROPERTY LINES, A LEGAL |
|---------------------------------------------------------------------------------------------------------------------------------------------|
| SURVEY SHOULD BE PERFORMED PRIOR TO CONSTRUCTION.                                                                                           |
| 1                                                                                                                                           |