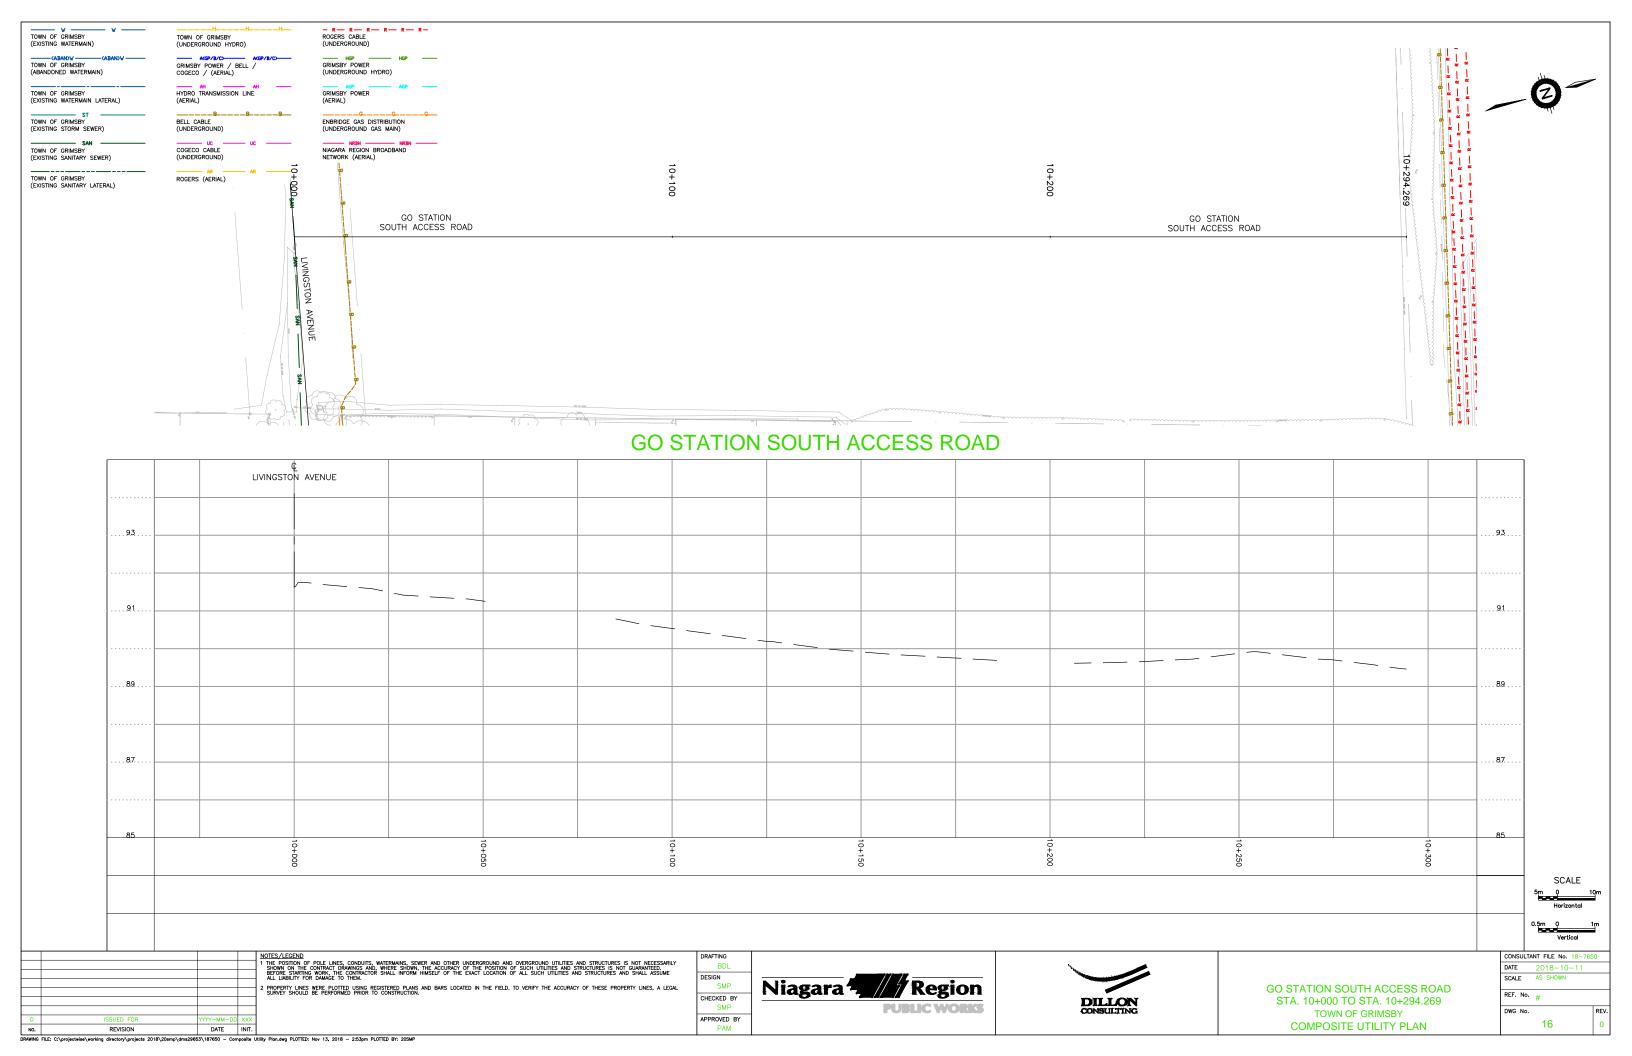

TOWN OF GRIMSBY (EXISTING WATERMAIN) TOWN OF GRIMSBY (UNDERGROUND HYDRO) GRIMSBY POWER / BELL / COGECO / (AERIAL) GRIMSBY POWER
(UNDERGROUND HYDRO) TOWN OF GRIMSBY (ABANDONED WATERMAIN) TOWN OF GRIMSBY (EXISTING WATERMAIN LATERAL) HYDRO TRANSMISSION LINE (AERIAL) GRIMSBY POWER (AERIAL) TOWN OF GRIMSBY (EXISTING STORM SEWER) BELL CABLE (UNDERGROUND) ENBRIDGE GAS DISTRIBUTION (UNDERGROUND GAS MAIN) COGECO CABLE (UNDERGROUND) TOWN OF GRIMSBY (EXISTING SANITARY LATERAL) ROGERS (AERIAL) 10+294.269 GO STATION SOUTH ACCESS ROAD 10+200 SCALE DRAFTING BDL CONSULTANT FILE No. 18-7650 DATE 2018-10-11
SCALE AS SHOWN DESIGN SMP Niagara Region PROPERTY LINES WERE PLOTTED USING REGISTERED PLANS AND BARS LOCATED IN THE FIELD. TO VERIFY THE ACCURACY OF THESE PROPERTY LINES, A LEGAL SURVEY SHOULD BE PERFORMED PRIOR TO CONSTRUCTION. OLD OAFIELD ROAD REF. No. # CHECKED BY SMP DILLON **PUBLIC WORKS** 

APPROVED BY

TOWN OF GRIMSBY

COMPOSITE UTILITY PLAN

17

REVISION DATE INIT.